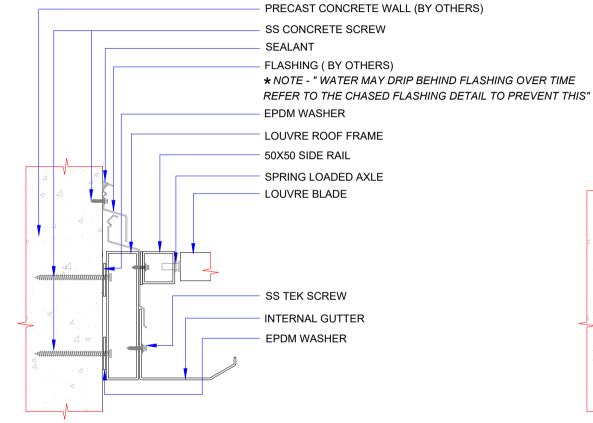

CROSS SECTION VIEW LOUVRE ROOF TO PRECAST CONCRETE WALL FIXING DETAILS CROSS SECTION VIEW - ( CHASED FLASHING) LOUVRE ROOF TO PRECAST CONCRETE WALL FIXING DETAILS

|                  |     |                          | <b></b>                  |                                                     |         |                                                                                                                                                                                                                                                                                                                                    | SHEET CONTENTS :                                              | SHEET NO:              |
|------------------|-----|--------------------------|--------------------------|-----------------------------------------------------|---------|------------------------------------------------------------------------------------------------------------------------------------------------------------------------------------------------------------------------------------------------------------------------------------------------------------------------------------|---------------------------------------------------------------|------------------------|
|                  | RAE | ADDRESS :                | PROJECT TITLE :          | LOUVRE ROOF TO PRECAST CONCRETE WALL FIXING DETAILS |         |                                                                                                                                                                                                                                                                                                                                    | LOUVRE ROOF TO PRECAST CONCRETE WALL                          |                        |
|                  |     | EMAIL: sales@aurae.co.nz | DATE :<br>SCALE :        | 16/02/21                                            |         | brawings and specifications dury signed, stamped or<br>scaled, as instruments of service, are the intellectual<br>properties and documents of the designer inchitect, whether                                                                                                                                                      | FIXING DETAILS                                                | 1                      |
|                  |     |                          |                          | .807<br>δ                                           | OWNER : | the object for which they are made is executed or<br>not. It shall be unitable for any parsen, which at the<br>consent of the architect or author of alid documents<br>to duplicate or to make copies of aild documents for<br>use in the repetition of and for other projects or<br>buildings, whether assuct aparty or in whole. | VERIFY SITE MEASUREMENT BEFORE                                | SIZE) <sup>`</sup> 2 1 |
| Making houses in |     |                          | LOCATION:<br>JOB NUMBER: | NA NA                                               |         |                                                                                                                                                                                                                                                                                                                                    | DRAWN BY : jubbergaurae.co.nz COMMENCING WORK (A4 PAPER SIZE) |                        |