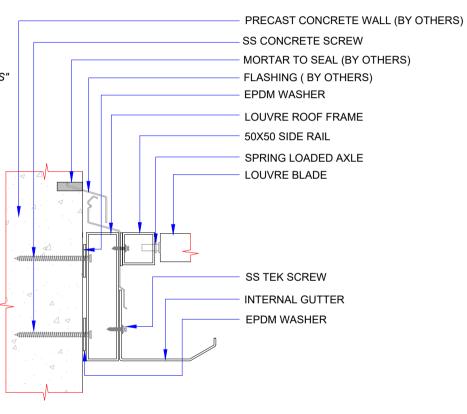

CROSS SECTION VIEW LOUVRE ROOF TO PRECAST CONCRETE WALL FIXING DETAILS CROSS SECTION VIEW - ( CHASED FLASHING) LOUVRE ROOF TO PRECAST CONCRETE WALL FIXING DETAILS

|                  |     |                          | <b></b>                  |                                                     |         |                                                                                                                                                                                                                                                                                                                                    | SHEET CONTENTS :                                              | SHEET NO:              |
|------------------|-----|--------------------------|--------------------------|-----------------------------------------------------|---------|------------------------------------------------------------------------------------------------------------------------------------------------------------------------------------------------------------------------------------------------------------------------------------------------------------------------------------|---------------------------------------------------------------|------------------------|
|                  | RAE | ADDRESS :                | PROJECT TITLE :          | LOUVRE ROOF TO PRECAST CONCRETE WALL FIXING DETAILS |         |                                                                                                                                                                                                                                                                                                                                    | LOUVRE ROOF TO PRECAST CONCRETE WALL                          |                        |
|                  |     | EMAIL: sales@aurae.co.nz | DATE :<br>SCALE :        | 16/02/21                                            |         | brawings and specifications dury signed, stamped or<br>scaled, as instruments of service, are the intellectual<br>properties and documents of the designer inchitect, whether                                                                                                                                                      | FIXING DETAILS                                                | 1                      |
|                  |     |                          |                          | .807<br>δ                                           | OWNER : | the object for which they are made is executed or<br>not. It shall be unitable for any parsen, which at the<br>consent of the architect or author of alid documents<br>to duplicate or to make copies of aild documents for<br>use in the repetition of and for other projects or<br>buildings, whether assuct aparty or in whole. | VERIFY SITE MEASUREMENT BEFORE                                | SIZE) <sup>`</sup> 2 1 |
| Making houses in |     |                          | LOCATION:<br>JOB NUMBER: | NA NA                                               |         |                                                                                                                                                                                                                                                                                                                                    | DRAWN BY : jubbergaurae.co.nz COMMENCING WORK (A4 PAPER SIZE) |                        |