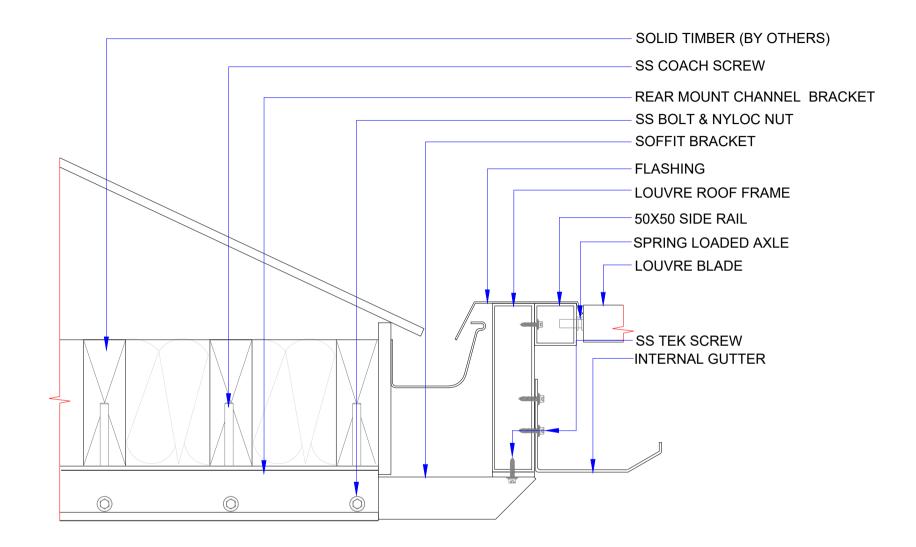

CROSS SECTION VIEW LOUVRE ROOF TO SOFFIT BRACKET FIXING DETAILS

|       |                                                               |                          | LOUVRE ROOF TO SOFFIT BRACKET FIXING DETAILS |                                                                                                                                                                                                                                                                                                                                                                                                                                                                                                                                                                                                                                                                                                                                                                                                                                                                                                                                                                                                                                                                                                                                                                                                                                                                                                                                                                                                                                                                                                                                                                                                                                                                                                                                                                                                                                                                                                                                                                                                                                                                                                                                |                                                                                                                                                                                                                            | SHEET CONTENTS :                                                                                     | SHEET NO: |
|-------|---------------------------------------------------------------|--------------------------|----------------------------------------------|--------------------------------------------------------------------------------------------------------------------------------------------------------------------------------------------------------------------------------------------------------------------------------------------------------------------------------------------------------------------------------------------------------------------------------------------------------------------------------------------------------------------------------------------------------------------------------------------------------------------------------------------------------------------------------------------------------------------------------------------------------------------------------------------------------------------------------------------------------------------------------------------------------------------------------------------------------------------------------------------------------------------------------------------------------------------------------------------------------------------------------------------------------------------------------------------------------------------------------------------------------------------------------------------------------------------------------------------------------------------------------------------------------------------------------------------------------------------------------------------------------------------------------------------------------------------------------------------------------------------------------------------------------------------------------------------------------------------------------------------------------------------------------------------------------------------------------------------------------------------------------------------------------------------------------------------------------------------------------------------------------------------------------------------------------------------------------------------------------------------------------|----------------------------------------------------------------------------------------------------------------------------------------------------------------------------------------------------------------------------|------------------------------------------------------------------------------------------------------|-----------|
| AURAE | ADDRESS :                                                     | PROJECT TITLE :          |                                              |                                                                                                                                                                                                                                                                                                                                                                                                                                                                                                                                                                                                                                                                                                                                                                                                                                                                                                                                                                                                                                                                                                                                                                                                                                                                                                                                                                                                                                                                                                                                                                                                                                                                                                                                                                                                                                                                                                                                                                                                                                                                                                                                |                                                                                                                                                                                                                            | LOUVRE ROOF TO SOFFIT BRACKET                                                                        |           |
|       | 4 BEATRICE TWSLEY CRESCENT,ROSEDALE AUCKLAND NZ DAT<br>PHONE: | D.175.                   |                                              | WINER : 01.2 Constraints and a straints and a strai | FIXING DETAILS                                                                                                                                                                                                             | 1                                                                                                    |           |
|       |                                                               | SCALE :                  | Teluczi<br>NTS                               |                                                                                                                                                                                                                                                                                                                                                                                                                                                                                                                                                                                                                                                                                                                                                                                                                                                                                                                                                                                                                                                                                                                                                                                                                                                                                                                                                                                                                                                                                                                                                                                                                                                                                                                                                                                                                                                                                                                                                                                                                                                                                                                                | not. It shall be unlawful for any person, without the<br>consent of the architect or author of said documents<br>to duplicate or to make copies of said documents for<br>use in the recetific of and for other projects or | NOTES: VERIFY SITE MEASUREMENT BEFORE<br>DRAWN BY: johnergeurement COMMENCING WORK (A4 PAPER SIZE) 1 |           |
|       |                                                               | LOCATION:<br>JOB NUMBER: | NA NA                                        | CONFORME :                                                                                                                                                                                                                                                                                                                                                                                                                                                                                                                                                                                                                                                                                                                                                                                                                                                                                                                                                                                                                                                                                                                                                                                                                                                                                                                                                                                                                                                                                                                                                                                                                                                                                                                                                                                                                                                                                                                                                                                                                                                                                                                     |                                                                                                                                                                                                                            |                                                                                                      | 1 1       |