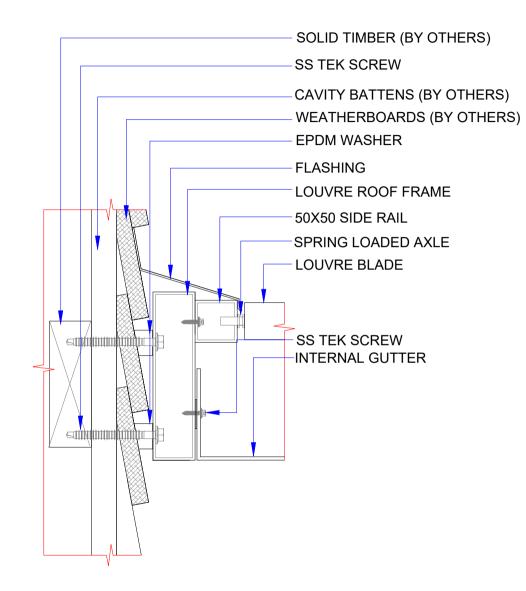

CROSS SECTION LOUVRE ROOF TO WEATHERBOARDS FIXING DETAILS

|  | JRAE |                          |                          | LOUVRE ROOF TO WEATHERBOARDS FIXING DETAILS                                                                                                                                                                                                                                                                                                                                                                                                                                                                                                                                                                                                                                                                                                                                                                                                                                                                                                                                                                                                                                                                                                                                                                                                                                                                                                                                                                                                                                                                                                                                                                                                                                                                                                                                                                                                                                                                                                                                                                                                                                                                                       |                                       |                                                                                                                                                                               | SHEET CONTENTS :                                             | SHEET NO: |
|--|------|--------------------------|--------------------------|-----------------------------------------------------------------------------------------------------------------------------------------------------------------------------------------------------------------------------------------------------------------------------------------------------------------------------------------------------------------------------------------------------------------------------------------------------------------------------------------------------------------------------------------------------------------------------------------------------------------------------------------------------------------------------------------------------------------------------------------------------------------------------------------------------------------------------------------------------------------------------------------------------------------------------------------------------------------------------------------------------------------------------------------------------------------------------------------------------------------------------------------------------------------------------------------------------------------------------------------------------------------------------------------------------------------------------------------------------------------------------------------------------------------------------------------------------------------------------------------------------------------------------------------------------------------------------------------------------------------------------------------------------------------------------------------------------------------------------------------------------------------------------------------------------------------------------------------------------------------------------------------------------------------------------------------------------------------------------------------------------------------------------------------------------------------------------------------------------------------------------------|---------------------------------------|-------------------------------------------------------------------------------------------------------------------------------------------------------------------------------|--------------------------------------------------------------|-----------|
|  |      | ADDRESS :                | PROJECT TITLE :          |                                                                                                                                                                                                                                                                                                                                                                                                                                                                                                                                                                                                                                                                                                                                                                                                                                                                                                                                                                                                                                                                                                                                                                                                                                                                                                                                                                                                                                                                                                                                                                                                                                                                                                                                                                                                                                                                                                                                                                                                                                                                                                                                   |                                       |                                                                                                                                                                               | LOUVRE ROOF TO WEATHERBOARDS                                 |           |
|  |      | EMAIL: sales@aurae.co.nz |                          |                                                                                                                                                                                                                                                                                                                                                                                                                                                                                                                                                                                                                                                                                                                                                                                                                                                                                                                                                                                                                                                                                                                                                                                                                                                                                                                                                                                                                                                                                                                                                                                                                                                                                                                                                                                                                                                                                                                                                                                                                                                                                                                                   |                                       | Drawings and specifications duly signed, stamped or<br>saaled, as instruments of service, are the intellectual<br>properties and documents of the designer inchitect, whether | FIXING DETAILS                                               | 1         |
|  |      |                          | DATE :<br>SCALE :        | VIT DIA DE LA COMPANIA DE<br>COMPANIA DE LA COMPANIA D | NOTES: VERIFY SITE MEASUREMENT BEFORE |                                                                                                                                                                               |                                                              |           |
|  |      |                          | LOCATION:<br>JOB NUMBER: | NA NA                                                                                                                                                                                                                                                                                                                                                                                                                                                                                                                                                                                                                                                                                                                                                                                                                                                                                                                                                                                                                                                                                                                                                                                                                                                                                                                                                                                                                                                                                                                                                                                                                                                                                                                                                                                                                                                                                                                                                                                                                                                                                                                             | CONFORME :<br>DESIGN MANAGER          | to duplicate or to make copies of said documents for<br>use in the recetifies of and for other projects or                                                                    | DRAWN BY : Jubbargaurasco.nz COMMENCING WORK (A4 PAPER SIZE) | 1 1       |