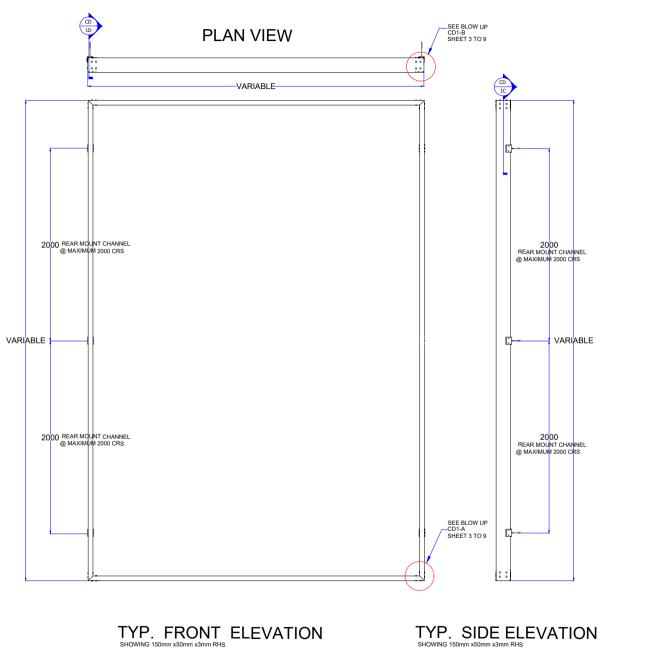

|    | SHEET CONTENTS:               | SHEET NO: |    |  |  |  |  |  |  |  |
|----|-------------------------------|-----------|----|--|--|--|--|--|--|--|
|    | PLAN VIEW                     | 2         |    |  |  |  |  |  |  |  |
| er | PERSPECTIVE                   |           |    |  |  |  |  |  |  |  |
|    |                               |           |    |  |  |  |  |  |  |  |
|    | NOTES:                        | 3         | 11 |  |  |  |  |  |  |  |
|    | DRAWN BY : jabbar@aurae.co.nz | ,         |    |  |  |  |  |  |  |  |