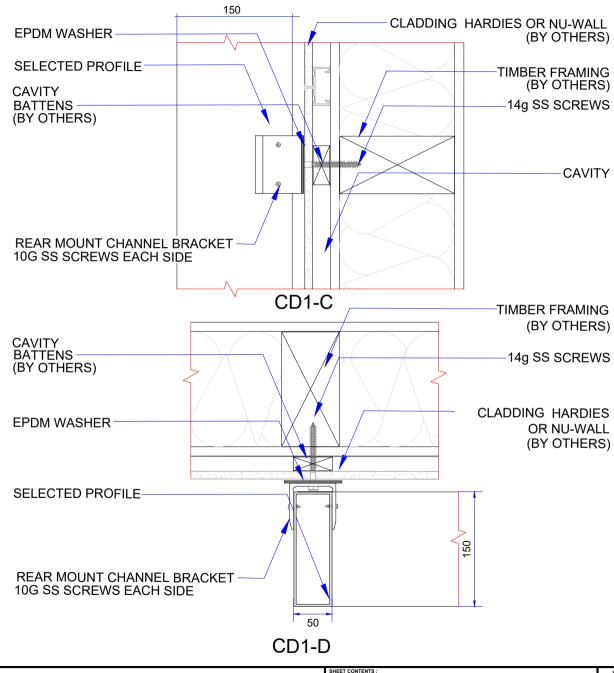

## **CONNECTION X-RAY IMAGE**

CD1-B

SHEET NO: 6 **NU-WALL /HARDIES FIXING DETAILS** DRAWN BY ; jabbar@aurae.co.nz

|   |       |                                                       |                          |             |                 |                                                                                                                                                                                                                                                                                              | SHEET CONTENTS:                        |   | SHEET NO: |  |
|---|-------|-------------------------------------------------------|--------------------------|-------------|-----------------|----------------------------------------------------------------------------------------------------------------------------------------------------------------------------------------------------------------------------------------------------------------------------------------------|----------------------------------------|---|-----------|--|
|   |       | ADDRESS:                                              | PROJECT TITLE :          | WINDOW HOOD | STANDARD DETAIL |                                                                                                                                                                                                                                                                                              | 1                                      |   |           |  |
|   | AUDAE |                                                       | DATE:<br>SCALE:          | 18/02/21    |                 | Drawings and specifications duly signed, stamped or<br>sealed, as instruments of service, are the intellectual<br>properties and documents of the designer /architect, whether<br>the object for which they are made is executed or<br>not. It shall be unlawful for any person, without the | TIN PROFILED CLADDING FIXING DETAILS-A |   | 3         |  |
| 4 |       | EMAIL: sales@aurae.co.nz<br>WEBSITE : www.aurae.co.nz | LOCATION:<br>JOB NUMBER: |             | -               | consent of the architect or author of said documents<br>to duplicate or to make copies of said documents for<br>use in the repetition of and for other projects or<br>buildings, whether executed partly or in whole.                                                                        | NOTES:  DRAWN BY: jabbar@aurae.co.riz  | 4 | 11        |  |