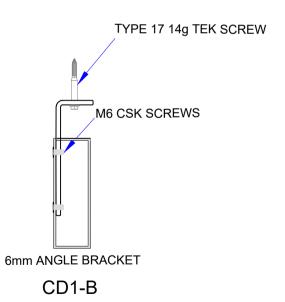

## **CONNECTION X-RAY IMAGE**

CD1-B

SHEET NO: 6 **NU-WALL /HARDIES FIXING DETAILS** DRAWN BY ; jabbar@aurae.co.nz

|   |       |                                                       |                          |             |                 |                                                                                                                                                                                                                                                                                              | SHEET CONTENTS:                        |   | SHEET NO: |  |
|---|-------|-------------------------------------------------------|--------------------------|-------------|-----------------|----------------------------------------------------------------------------------------------------------------------------------------------------------------------------------------------------------------------------------------------------------------------------------------------|----------------------------------------|---|-----------|--|
|   |       | ADDRESS:                                              | PROJECT TITLE :          | WINDOW HOOD | STANDARD DETAIL |                                                                                                                                                                                                                                                                                              | 1                                      |   |           |  |
|   | AUDAE |                                                       | DATE:<br>SCALE:          | 18/02/21    |                 | Drawings and specifications duly signed, stamped or<br>sealed, as instruments of service, are the intellectual<br>properties and documents of the designer /architect, whether<br>the object for which they are made is executed or<br>not. It shall be unlawful for any person, without the | TIN PROFILED CLADDING FIXING DETAILS-A |   | 3         |  |
| 4 |       | EMAIL: sales@aurae.co.nz<br>WEBSITE : www.aurae.co.nz | LOCATION:<br>JOB NUMBER: |             | -               | consent of the architect or author of said documents<br>to duplicate or to make copies of said documents for<br>use in the repetition of and for other projects or<br>buildings, whether executed partly or in whole.                                                                        | NOTES:  DRAWN BY: jabbar@aurae.co.riz  | 4 | 11        |  |