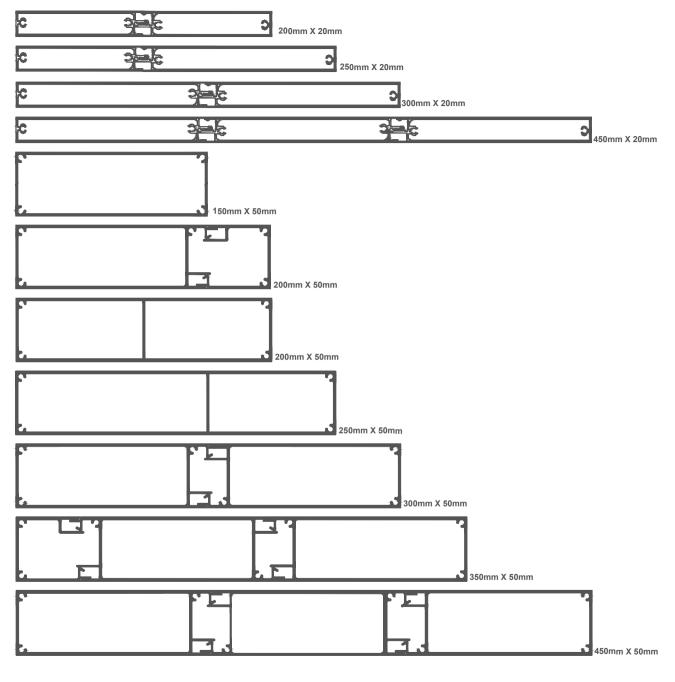

|    | SHEET CONTENTS:               | SHEET NO: |    |  |  |  |  |  |  |  |
|----|-------------------------------|-----------|----|--|--|--|--|--|--|--|
|    | PLAN VIEW                     | 2         |    |  |  |  |  |  |  |  |
| er | PERSPECTIVE                   |           |    |  |  |  |  |  |  |  |
|    |                               |           |    |  |  |  |  |  |  |  |
|    | NOTES:                        | 3         | 11 |  |  |  |  |  |  |  |
|    | DRAWN BY : jabbar@aurae.co.nz | ,         |    |  |  |  |  |  |  |  |