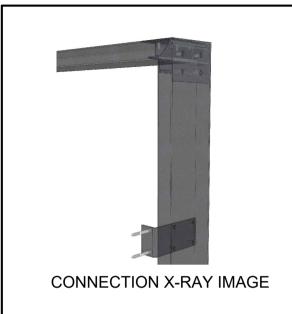

## **CONNECTION X-RAY IMAGE**

CD1-B

SHEET NO: 6 **NU-WALL /HARDIES FIXING DETAILS** DRAWN BY ; jabbar@aurae.co.nz

|   |       |                                                       |                          |             |                 |                                                                                                                                                                                                                                                                                              | SHEET CONTENTS:                        |   | SHEET NO: |  |
|---|-------|-------------------------------------------------------|--------------------------|-------------|-----------------|----------------------------------------------------------------------------------------------------------------------------------------------------------------------------------------------------------------------------------------------------------------------------------------------|----------------------------------------|---|-----------|--|
|   |       | ADDRESS:                                              | PROJECT TITLE :          | WINDOW HOOD | STANDARD DETAIL |                                                                                                                                                                                                                                                                                              | 1                                      |   |           |  |
|   | AUDAE |                                                       | DATE:<br>SCALE:          | 18/02/21    |                 | Drawings and specifications duly signed, stamped or<br>sealed, as instruments of service, are the intellectual<br>properties and documents of the designer /architect, whether<br>the object for which they are made is executed or<br>not. It shall be unlawful for any person, without the | TIN PROFILED CLADDING FIXING DETAILS-A |   | 3         |  |
| 4 |       | EMAIL: sales@aurae.co.nz<br>WEBSITE : www.aurae.co.nz | LOCATION:<br>JOB NUMBER: |             | -               | consent of the architect or author of said documents<br>to duplicate or to make copies of said documents for<br>use in the repetition of and for other projects or<br>buildings, whether executed partly or in whole.                                                                        | NOTES:  DRAWN BY: jabbar@aurae.co.riz  | 4 | 11        |  |