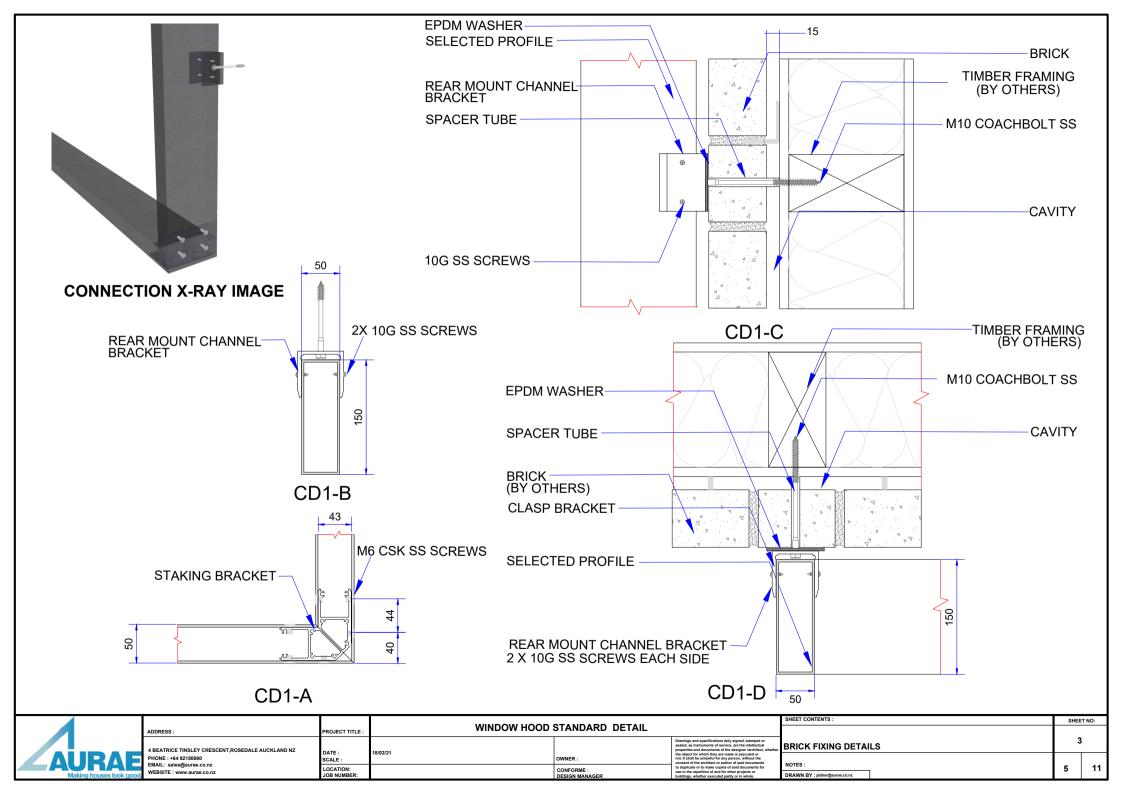

## **CONNECTION X-RAY IMAGE**

CD1-B

SHEET NO: 6 **NU-WALL /HARDIES FIXING DETAILS** DRAWN BY ; jabbar@aurae.co.nz

|   |       |                                                       |                          |             |                 |                                                                                                                                                                                                                                                                                              | SHEET CONTENTS:                        |   | SHEET NO: |  |
|---|-------|-------------------------------------------------------|--------------------------|-------------|-----------------|----------------------------------------------------------------------------------------------------------------------------------------------------------------------------------------------------------------------------------------------------------------------------------------------|----------------------------------------|---|-----------|--|
|   |       | ADDRESS:                                              | PROJECT TITLE :          | WINDOW HOOD | STANDARD DETAIL |                                                                                                                                                                                                                                                                                              | 1                                      |   |           |  |
|   | AUDAE |                                                       | DATE:<br>SCALE:          | 18/02/21    |                 | Drawings and specifications duly signed, stamped or<br>sealed, as instruments of service, are the intellectual<br>properties and documents of the designer /architect, whether<br>the object for which they are made is executed or<br>not. It shall be unlawful for any person, without the | TIN PROFILED CLADDING FIXING DETAILS-A |   | 3         |  |
| 4 |       | EMAIL: sales@aurae.co.nz<br>WEBSITE : www.aurae.co.nz | LOCATION:<br>JOB NUMBER: |             | -               | consent of the architect or author of said documents<br>to duplicate or to make copies of said documents for<br>use in the repetition of and for other projects or<br>buildings, whether executed partly or in whole.                                                                        | NOTES:  DRAWN BY: jabbar@aurae.co.riz  | 4 | 11        |  |