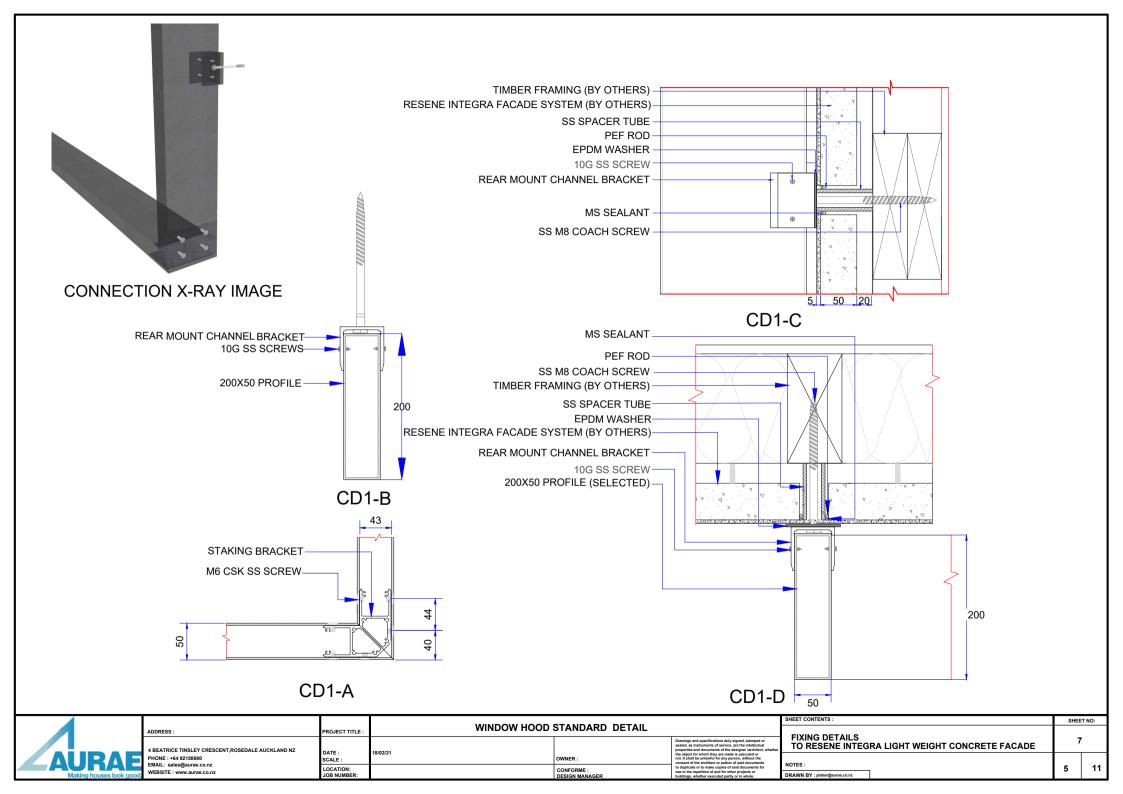

## **CONNECTION X-RAY IMAGE**

CD1-B

SHEET NO: 6 **NU-WALL /HARDIES FIXING DETAILS** DRAWN BY ; jabbar@aurae.co.nz

|   |       |                                                       |                          |             |                 |                                                                                                                                                                                                                                                                                              | SHEET CONTENTS:                        |   | SHEET NO: |  |
|---|-------|-------------------------------------------------------|--------------------------|-------------|-----------------|----------------------------------------------------------------------------------------------------------------------------------------------------------------------------------------------------------------------------------------------------------------------------------------------|----------------------------------------|---|-----------|--|
|   |       | ADDRESS:                                              | PROJECT TITLE :          | WINDOW HOOD | STANDARD DETAIL |                                                                                                                                                                                                                                                                                              | 1                                      |   |           |  |
|   | AUDAE |                                                       | DATE:<br>SCALE:          | 18/02/21    |                 | Drawings and specifications duly signed, stamped or<br>sealed, as instruments of service, are the intellectual<br>properties and documents of the designer /architect, whether<br>the object for which they are made is executed or<br>not. It shall be unlawful for any person, without the | TIN PROFILED CLADDING FIXING DETAILS-A |   | 3         |  |
| 4 |       | EMAIL: sales@aurae.co.nz<br>WEBSITE : www.aurae.co.nz | LOCATION:<br>JOB NUMBER: |             | -               | consent of the architect or author of said documents<br>to duplicate or to make copies of said documents for<br>use in the repetition of and for other projects or<br>buildings, whether executed partly or in whole.                                                                        | NOTES:  DRAWN BY: jabbar@aurae.co.riz  | 4 | 11        |  |