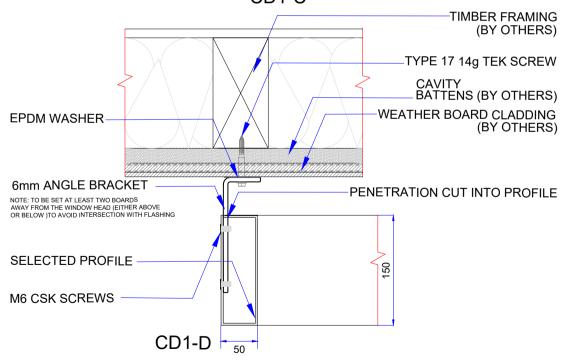

| DATE: 18/02/21<br>SCALE: | OWNER:      |                              |  |  |
| 4 | Making houses look good. | EMAIL: sales@aurae.co.nz<br>WEBSITE: www.aurae.co.nz | LOCATION:<br>JOB NUMBER: |             | CONFORME :<br>DESIGN MANAGER |  |  |

|    | SHEET CONTENTS:               | SHEET NO: |    |  |  |  |  |  |  |  |
|----|-------------------------------|-----------|----|--|--|--|--|--|--|--|
|    | PLAN VIEW                     | 2         |    |  |  |  |  |  |  |  |
| er | PERSPECTIVE                   |           |    |  |  |  |  |  |  |  |
|    |                               |           |    |  |  |  |  |  |  |  |
|    | NOTES:                        | 3         | 11 |  |  |  |  |  |  |  |
|    | DRAWN BY : jabbar@aurae.co.nz | ,         |    |  |  |  |  |  |  |  |











SHEET NO:

|  |                                                                                 |                          |             |                             |                                                                                                                                                                    | SHEET CONTENTS:                |
|--|---------------------------------------------------------------------------------|--------------------------|-------------|-----------------------------|--------------------------------------------------------------------------------------------------------------------------------------------------------------------|--------------------------------|
|  | ADDRESS: