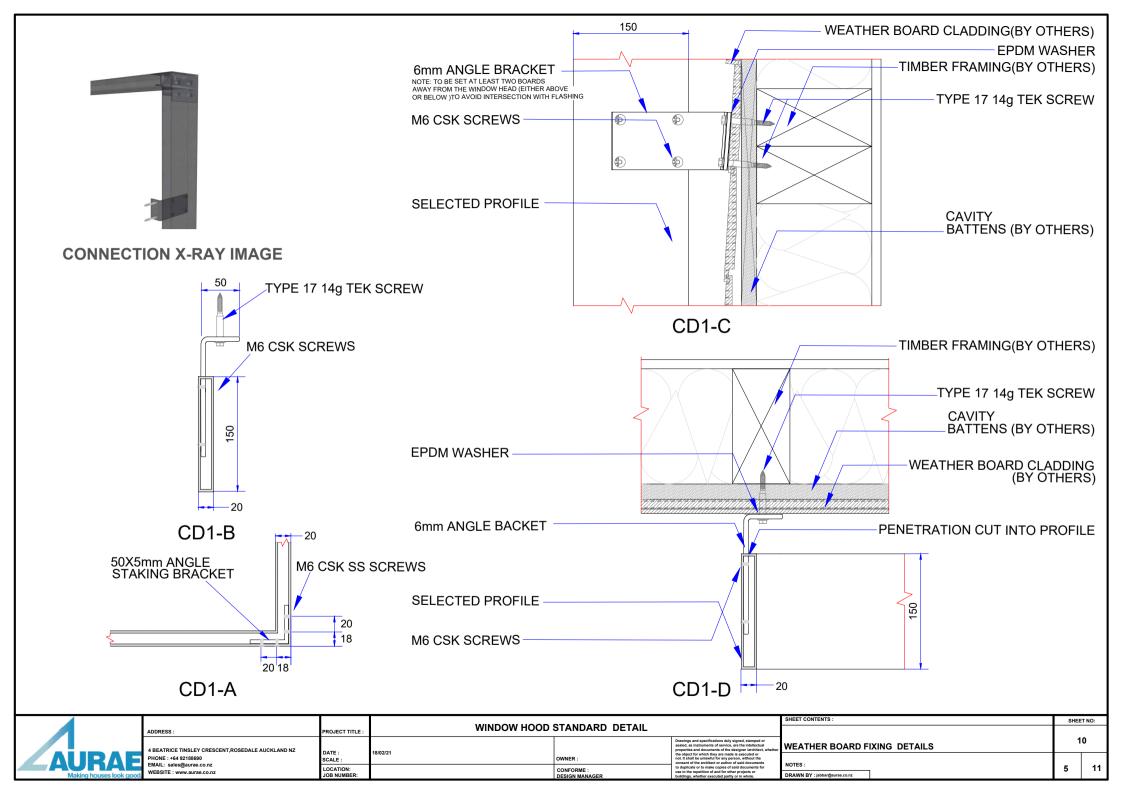

| Г | 4                       |           |                          | WINDOW HOOD STANDARD DETAIL |                             |                                                                                                                                                                    | SHEET CONTENTS:                      | SHEE | ET NO: |
|---|-------------------------|-----------|--------------------------|-----------------------------|-----------------------------|--------------------------------------------------------------------------------------------------------------------------------------------------------------------|--------------------------------------|------|--------|
|   |                         | ADDRESS:  | PROJECT TITLE :          |                             |                             |                                                                                                                                                                    |                                      |      |        |
|   |                         |           | DATE: 18/02/21           |                             |                             | WEATHERBOARD FIXING DETAILS-B                                                                                                                                      | 5                                    |      |        |
|   |                         |           | SCALE :                  | 10/02/21                    | OWNER:                      | the object for which they are made is executed or<br>not. It shall be unlawful for any person, without the<br>consent of the architect or author of said documents | NOTES:                               |      |        |
| 4 | Making houses look good | WEDCITE : | LOCATION:<br>JOB NUMBER: |                             | CONFORME:<br>DESIGN MANAGER | to duplicate or to make copies of said documents for<br>use in the repetition of and for other projects or<br>buildings, whether executed partly or in whole.      | NOTES:  DRAWN BY: jabban@aurae.co.nz | 5    | 11     |