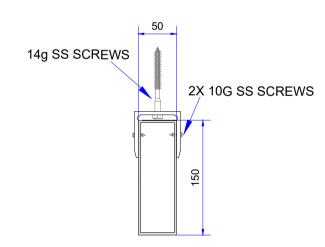

|    | SHEET CONTENTS:               | SHEET NO: |    |  |  |  |  |  |  |  |
|----|-------------------------------|-----------|----|--|--|--|--|--|--|--|
|    | PLAN VIEW                     | 2         |    |  |  |  |  |  |  |  |
| er | PERSPECTIVE                   |           |    |  |  |  |  |  |  |  |
|    |                               |           |    |  |  |  |  |  |  |  |
|    | NOTES:                        | 3         | 11 |  |  |  |  |  |  |  |
|    | DRAWN BY : jabbar@aurae.co.nz | ,         |    |  |  |  |  |  |  |  |

SHEET NO:

|  |                                                                                 |                          |             |                             |                                                                                                                                                                    | SHEET CONTENTS:                |
|--|---------------------------------------------------------------------------------|--------------------------|-------------|-----------------------------|--------------------------------------------------------------------------------------------------------------------------------------------------------------------|--------------------------------|
|  | ADDRESS:                                                                        | PROJECT TITLE :          | WINDOW HOOD |                             |                                                                                                                                                                    |                                |
|  | 4 BEATRICE TINSLEY CRESCENT, ROSEDALE AUCKLAND NZ                               | DATE :                   | 18/02/21    |                             |                                                                                                                                                                    | WEATHER BOARD FIXING DETAILS-A |
|  | PHONE: +64 92188690                                                             | SCALE:                   |             | OWNER:                      | the object for which they are made is executed or<br>not. It shall be unlawful for any person, without the<br>consent of the architect or author of said documents | NOTES:                         |
|  | EMAIL: sales@aurae.co.nz  LOCATION: GGOOd.  WEBSITE: www.aurae.co.nz  JOB NUMBE | LOCATION:<br>JOB NUMBER: |             | CONFORME:<br>DESIGN MANAGER | to duplicate or to make copies of said documents for<br>use in the repetition of and for other projects or<br>buildings, whether executed partly or in whole.      | DRAWN BY : jabbar@aurae.co.nz  |

| Г | 4                       |           |                          | WINDOW HOOD STANDARD DETAIL |                             |                                                                                                                                                                    | SHEET CONTENTS:                      | SHEE | ET NO: |
|---|-------------------------|-----------|--------------------------|-----------------------------|-----------------------------|--------------------------------------------------------------------------------------------------------------------------------------------------------------------|--------------------------------------|------|--------|
|   |                         | ADDRESS:  | PROJECT TITLE :          |                             |                             |                                                                                                                                                                    |                                      |      |        |
|   |                         |           | DATE: 18/02/21           |                             |                             | WEATHERBOARD FIXING DETAILS-B                                                                                                                                      | 5                                    |      |        |
|   |                         |           | SCALE :                  | 10/02/21                    | OWNER:                      | the object for which they are made is executed or<br>not. It shall be unlawful for any person, without the<br>consent of the architect or author of said documents | NOTES:                               |      |        |
| 4 | Making houses look good | WEDCITE : | LOCATION:<br>JOB NUMBER: |                             | CONFORME:<br>DESIGN MANAGER | to duplicate or to make copies of said documents for<br>use in the repetition of and for other projects or<br>buildings, whether executed partly or in whole.      | NOTES:  DRAWN BY: jabban@aurae.co.nz | 5    | 11     |