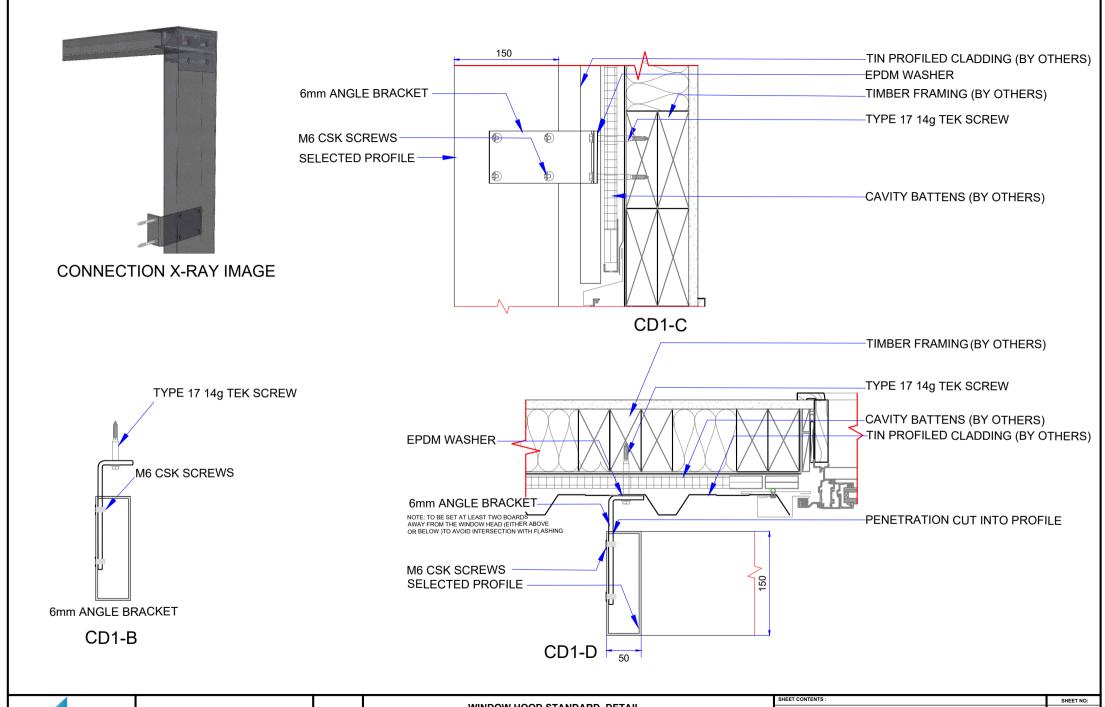

|           | SCALE :                  | 10/02/21                    | OWNER:                      | the object for which they are made is executed or<br>not. It shall be unlawful for any person, without the<br>consent of the architect or author of said documents | NOTES:                               |      |        |
| 4 | Making houses look good | WEDCITE : | LOCATION:<br>JOB NUMBER: |                             | CONFORME:<br>DESIGN MANAGER | to duplicate or to make copies of said documents for<br>use in the repetition of and for other projects or<br>buildings, whether executed partly or in whole.      | NOTES:  DRAWN BY: jabban@aurae.co.nz | 5    | 11     |



## **CONNECTION X-RAY IMAGE**



CD1-B





SHEET NO: 6 **NU-WALL /HARDIES FIXING DETAILS** DRAWN BY ; jabbar@aurae.co.nz





|   |       |                                                       |                          |             |                 |                                                                                                                                                                                                                                                                                              | SHEET CONTENTS:                        |   | SHEET NO: |  |
|---|-------|-------------------------------------------------------|--------------------------|-------------|-----------------|--------------------------------------------------------------------------------------------------------------------------------------------------------------------------------------------------