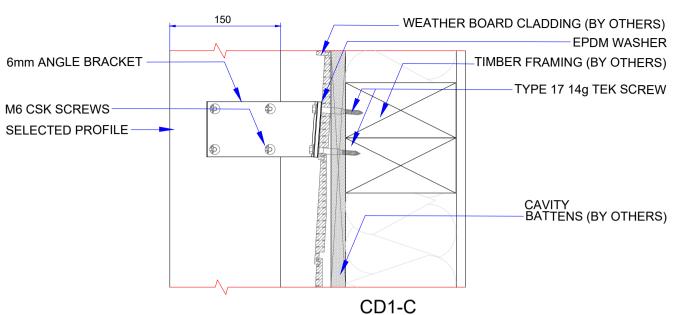

| DATE: 18/02/21<br>SCALE: | OWNER:      |                              |  |  |
| 4 | Making houses look good. | EMAIL: sales@aurae.co.nz<br>WEBSITE: www.aurae.co.nz | LOCATION:<br>JOB NUMBER: |             | CONFORME :<br>DESIGN MANAGER |  |  |

|    | SHEET CONTENTS:               | SHEET NO: |    |  |  |  |  |  |  |  |
|----|-------------------------------|-----------|----|--|--|--|--|--|--|--|
|    | PLAN VIEW                     | 2         |    |  |  |  |  |  |  |  |
| er | PERSPECTIVE                   |           |    |  |  |  |  |  |  |  |
|    |                               |           |    |  |  |  |  |  |  |  |
|    | NOTES:                        | 3         | 11 |  |  |  |  |  |  |  |
|    | DRAWN BY : jabbar@aurae.co.nz | ,         |    |  |  |  |  |  |  |  |











SHEET NO:

|  |                                                                                 |                          |             |                             |                                                                                                                                                                    | SHEET CONTENTS:                |
|--|---------------------------------------------------------------------------------|--------------------------|-------------|-----------------------------|--------------------------------------------------------------------------------------------------------------------------------------------------------------------|--------------------------------|
|  | ADDRESS: