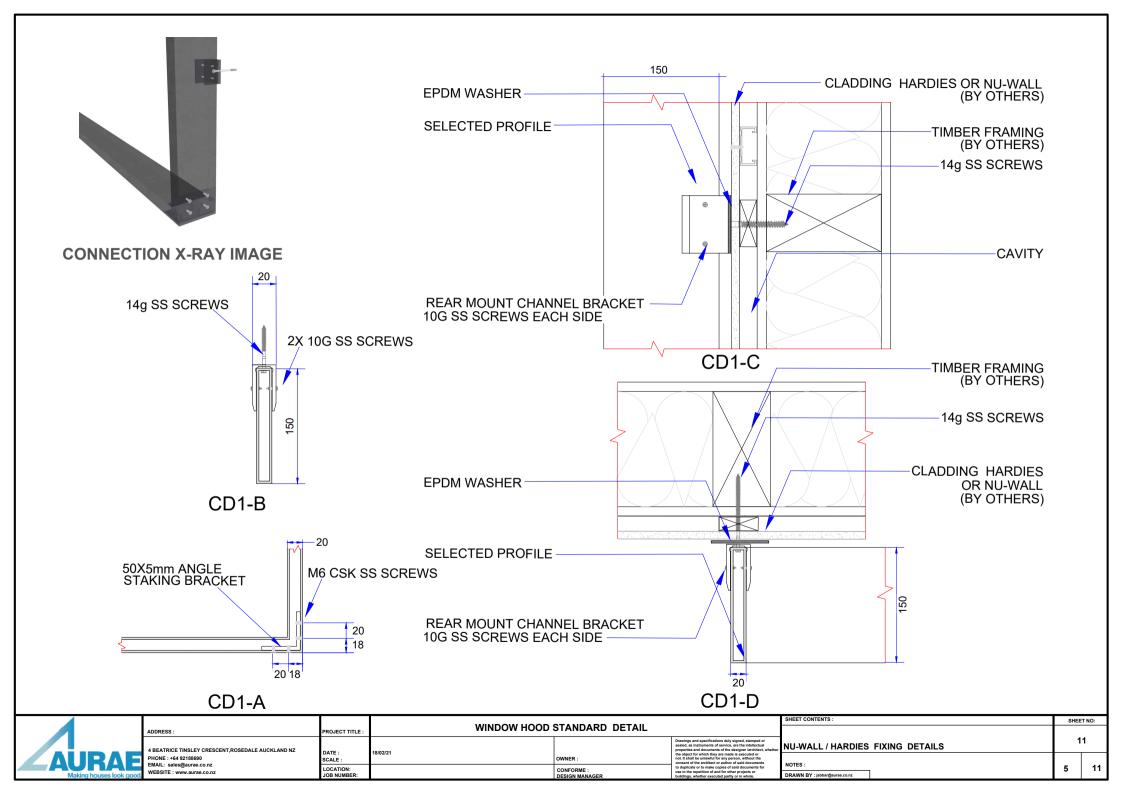

## **CONNECTION X-RAY IMAGE**

CD1-B

SHEET NO: 6 **NU-WALL /HARDIES FIXING DETAILS** DRAWN BY ; jabbar@aurae.co.nz

|   |       |                                                       |                          |             |                 |                                                                                                                                                                                                                                                                                              | SHEET CONTENTS:                        |   | SHEET NO: |  |
|---|-------|-------------------------------------------------------|--------------------------|-------------|-----------------|----------------------------------------------------------------------------------------------------------------------------------------------------------------------------------------------------------------------------------------------------------------------------------------------|----------------------------------------|---|-----------|--|
|   |       | ADDRESS:                                              | PROJECT TITLE :          | WINDOW HOOD | STANDARD DETAIL |                                                                                                                                                                                                                                                                                              | 1                                      |   |           |  |
|   | AUDAE |                                                       | DATE:<br>SCALE:          | 18/02/21    |                 | Drawings and specifications duly signed, stamped or<br>sealed, as instruments of service, are the intellectual<br>properties and documents of the designer /architect, whether<br>the object for which they are made is executed or<br>not. It shall be unlawful for any person, without the | TIN PROFILED CLADDING FIXING DETAILS-A |   | 3         |  |
| 4 |       | EMAIL: sales@aurae.co.nz<br>WEBSITE : www.aurae.co.nz | LOCATION:<br>JOB NUMBER: |             | -               | consent of the architect or author of said documents<br>to duplicate or to make copies of said documents for<br>use in the repetition of and for other projects or<br>buildings, whether executed partly or in whole.                                                                        | NOTES:  DRAWN BY: jabbar@aurae.co.riz  | 4 | 11        |  |