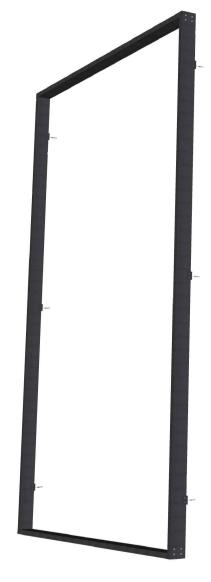

PERSPECTIVE VIEW

|   | 4                        |                                                      |                          |             |                              |  |  |
|---|--------------------------|------------------------------------------------------|--------------------------|-------------|------------------------------|--|--|
|   |                          | ADDRESS:                                             | PROJECT TITLE :          | WINDOW HOOD | WINDOW HOOD STANDARD DETAIL  |  |  |
|   | ALIBAE                   | PHONE: +64 92188690                                  | DATE: 18/02/21<br>SCALE: | OWNER:      |                              |  |  |
| 4 | Making houses look good. | EMAIL: sales@aurae.co.nz<br>WEBSITE: www.aurae.co.nz | LOCATION:<br>JOB NUMBER: |             | CONFORME :<br>DESIGN MANAGER |  |  |