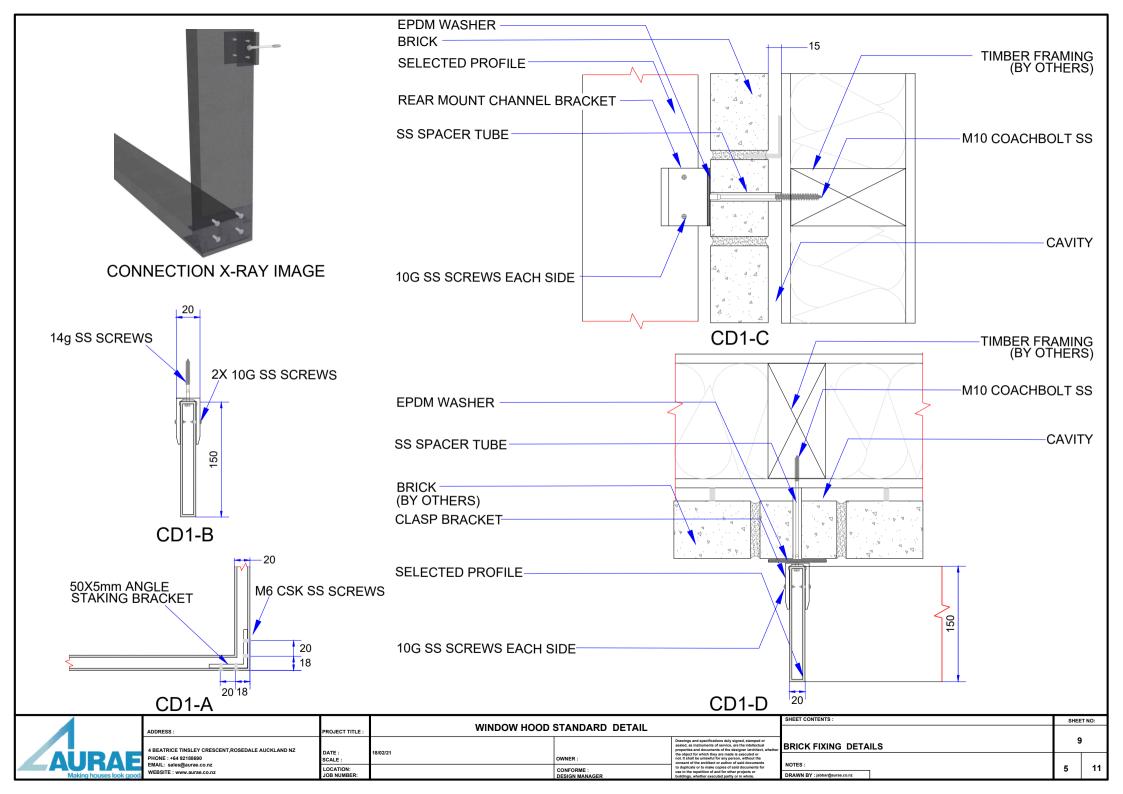

SHEET NO:

|  |                                                                                 |                          |             |                             |                                                                                                                                                                    | SHEET CONTENTS:                |
|--|---------------------------------------------------------------------------------|--------------------------|-------------|-----------------------------|--------------------------------------------------------------------------------------------------------------------------------------------------------------------|--------------------------------|
|  | ADDRESS:                                                                        | PROJECT TITLE :          | WINDOW HOOD |                             |                                                                                                                                                                    |                                |
|  | 4 BEATRICE TINSLEY CRESCENT, ROSEDALE AUCKLAND NZ                               | DATE :                   | 18/02/21    |                             |                                                                                                                                                                    | WEATHER BOARD FIXING DETAILS-A |
|  | PHONE: +64 92188690                                                             | SCALE:                   |             | OWNER:                      | the object for which they are made is executed or<br>not. It shall be unlawful for any person, without the<br>consent of the architect or author of said documents | NOTES:                         |
|  | EMAIL: sales@aurae.co.nz  LOCATION: GGOOd.  WEBSITE: www.aurae.co.nz  JOB NUMBE | LOCATION:<br>JOB NUMBER: |             | CONFORME:<br>DESIGN MANAGER | to duplicate or to make copies of said documents for<br>use in the repetition of and for other projects or<br>buildings, whether executed partly or in whole.      | DRAWN BY : jabbar@aurae.co.nz  |