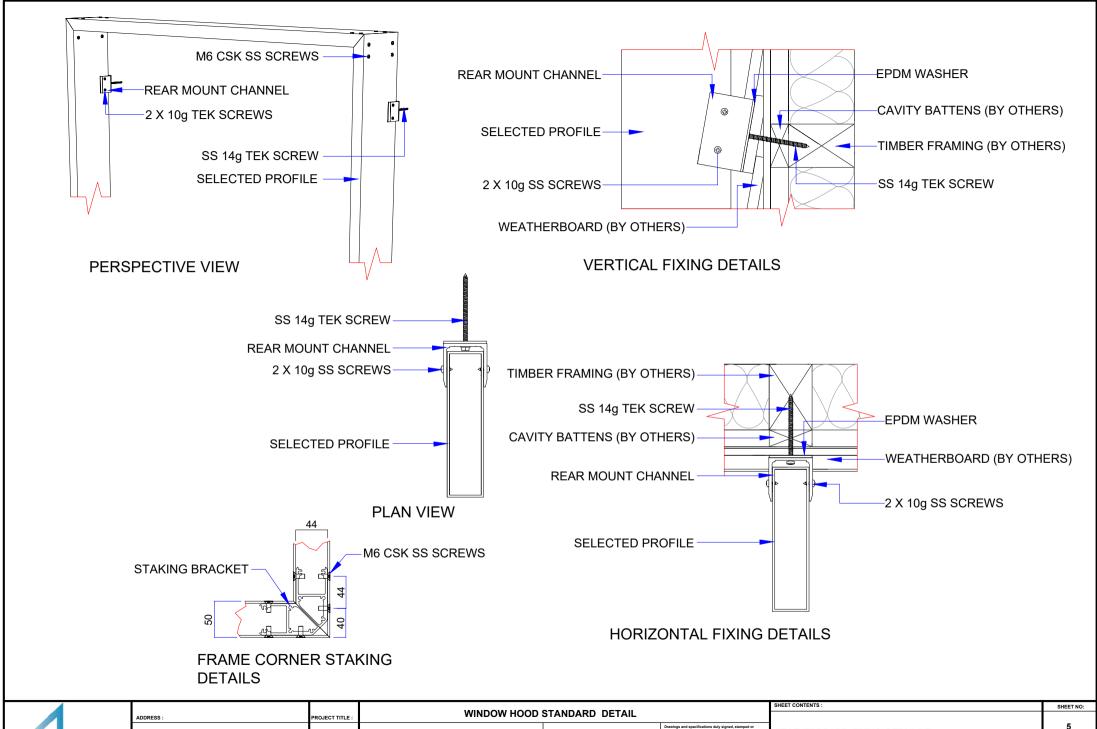

PERSPECTIVE VIEW

|   | 4                        |                                                      |                          |             |                              |  |  |
|---|--------------------------|------------------------------------------------------|--------------------------|-------------|------------------------------|--|--|
|   |                          | ADDRESS:                                             | PROJECT TITLE :          | WINDOW HOOD | WINDOW HOOD STANDARD DETAIL  |  |  |
|   | ALIBAE                   | PHONE: +64 92188690                                  | DATE: 18/02/21<br>SCALE: | OWNER:      |                              |  |  |
| 4 | Making houses look good. | EMAIL: sales@aurae.co.nz<br>WEBSITE: www.aurae.co.nz | LOCATION:<br>JOB NUMBER: |             | CONFORME :<br>DESIGN MANAGER |  |  |

|    | SHEET CONTENTS:               | SHEET NO: |    |  |  |  |  |  |  |  |
|----|-------------------------------|-----------|----|--|--|--|--|--|--|--|
|    | PLAN VIEW                     | 2         |    |  |  |  |  |  |  |  |
| er | PERSPECTIVE                   |           |    |  |  |  |  |  |  |  |
|    |                               |           |    |  |  |  |  |  |  |  |
|    | NOTES:                        | 3         | 11 |  |  |  |  |  |  |  |
|    | DRAWN BY : jabbar@aurae.co.nz | ,         |    |  |  |  |  |  |  |  |

SHEET NO:

|  |                                                                                 |                          |             |                             |                                                                                                                                                                    | SHEET CONTENTS:                |
|--|---------------------------------------------------------------------------------|--------------------------|-------------|-----------------------------|--------------------------------------------------------------------------------------------------------------------------------------------------------------------|--------------------------------|
|  | ADDRESS:                                                                        | PROJECT TITLE :          | WINDOW HOOD |                             |                                                                                                                                                                    |                                |
|  | 4 BEATRICE TINSLEY CRESCENT, ROSEDALE AUCKLAND NZ                               | DATE :                   | 18/02/21    |                             |                                                                                                                                                                    | WEATHER BOARD FIXING DETAILS-A |
|  | PHONE: +64 92188690                                                             | SCALE:                   |             | OWNER:                      | the object for which they are made is executed or<br>not. It shall be unlawful for any person, without the<br>consent of the architect or author of said documents | NOTES:                         |
|  | EMAIL: sales@aurae.co.nz  LOCATION: GGOOd.  WEBSITE: www.aurae.co.nz  JOB NUMBE | LOCATION:<br>JOB NUMBER: |             | CONFORME:<br>DESIGN MANAGER | to duplicate or to make copies of said documents for<br>use in the repetition of and for other projects or<br>buildings, whether executed partly or in whole.      | DRAWN BY : jabbar@aurae.co.nz  |

| Г | 4                       |           |                          | WINDOW HOOD STANDARD DETAIL |                             |                                                                                                                                                                    | SHEET CONTENTS:                      | SHEE | ET NO: |
|---|-------------------------|-----------|--------------------------|-----------------------------|-----------------------------|--------------------------------------------------------------------------------------------------------------------------------------------------------------------|--------------------------------------|------|--------|
|   |                         | ADDRESS:  | PROJECT TITLE :          |                             |                             |                                                                                                                                                                    |                                      |      |        |
|   |                         |           | DATE: 18/02/21           |                             |                             | WEATHERBOARD FIXING DETAILS-B                                                                                                                                      | 5                                    |      |        |
|   |                         |           | SCALE :                  | 10/02/21                    | OWNER:                      | the object for which they are made is executed or<br>not. It shall be unlawful for any person, without the<br>consent of the architect or author of said documents | NOTES:                               |      |        |
| 4 | Making houses look good | WEDCITE : | LOCATION:<br>JOB NUMBER: |                             | CONFORME:<br>DESIGN MANAGER | to duplicate or to make copies of said documents for<br>use in the repetition of and for other projects or<br>buildings, whether executed partly or in whole.      | NOTES:  DRAWN BY: jabban@aurae.co.nz | 5    | 11     |