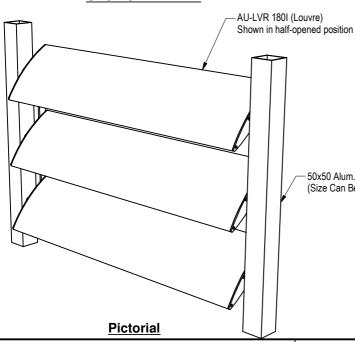

### **Structural Requirements:**

- The length of the louvre blade must be within the span appropriate to the wind loading on the louvre blade. See Span Data Table for spans relative to wind zones.
- The louvre side rail can be fitted to, or incorporated in, a wide range of structures including but not limited to: fixed panels, sliding shutters and fences.
- The fixing detail of the side rail to the main support structure varies dependent on the type of structure. Contact Aurae for project specific recommendations.

**SECTIONED VIEW** 

-50x50 Alum. SHS Side Rail (Size Can Be Varied)

Not sure if this is the correct fixing detail for your project? Contact Aurae to discuss your requirements - we will be able to recommend the most suitable fixing methods for your specific scenario.