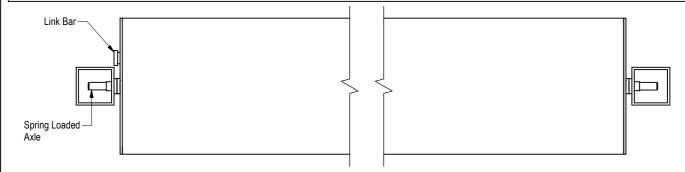

# (CLOSED POSITION) (CLOSED POSITION)

## PLAN VIEW

### **Configuration and layout:**

- The louvre blades are set at 175mm centres, giving 5mm overlap between blades.
- Blades can be opened to 115° from the fully closed position.
- All louvre blades in a single panel are connected together with a link bar, and operate simultaneously.

### **Assembly and Installation:**

- The louvre blades are fitted to the aluminium side rails with spring loaded axles. If required, the spring axles can be depressed and the individual louvre blades removed.
- The size of the aluminium side rail can be varied to suit individual project requirements. If required, the box section side rail can be substituted for an aluminium u-channel. Both box section and u-channel must be a minimum of 25mm thick to take the spring loaded axles.

### **Componentry and Finishes:**

- All the aluminium components (the louvre blade, end caps, link bar and side channel) can be finished with any exterior powder coat or grade of anodising.
- The link bar pivots and spring loaded axles rotate within engineered plastic bushes.
- All fixings and axles are fabricated from stainless steel.