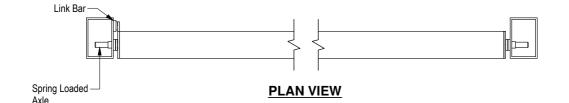

## **Configuration and layout:**

- The louvre blades are set at 240mm centres, giving 5mm clearance between blades.
- Blades can be opened to 115° from the fully closed position.
- All louvre blades in a single panel are connected together with a link bar, and operate simultaneously.

### **Assembly and Installation:**

- The louvre blades are fitted to the aluminium side rails with spring loaded axles. If required, the spring axles can be depressed and the individual louvre blades removed.
- The size of the aluminium side rail can be varied to suit individual project requirements. If required, the box section side rail can be substituted for an aluminium u-channel. Both box section and u-channel must be a minimum of 25mm thick to take the spring loaded axles.