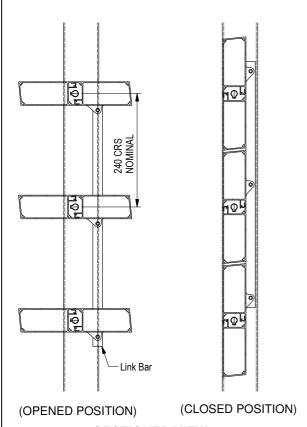

## **Configuration and layout:**

- The louvre blades are set at 240mm centres, giving 5mm clearance between blades.
- Blades can be opened to 115° from the fully closed position.
- All louvre blades in a single panel are connected together with a link bar, and operate simultaneously.

### **Assembly and Installation:**

- The louvre blades are fitted to the aluminium side rails with spring loaded axles. If required, the spring axles can be depressed and the individual louvre blades removed.
- The size of the aluminium side rail can be varied to suit individual project requirements. If required, the box section side rail can be substituted for an aluminium u-channel. Both box section and u-channel must be a minimum of 25mm thick to take the spring loaded axles.