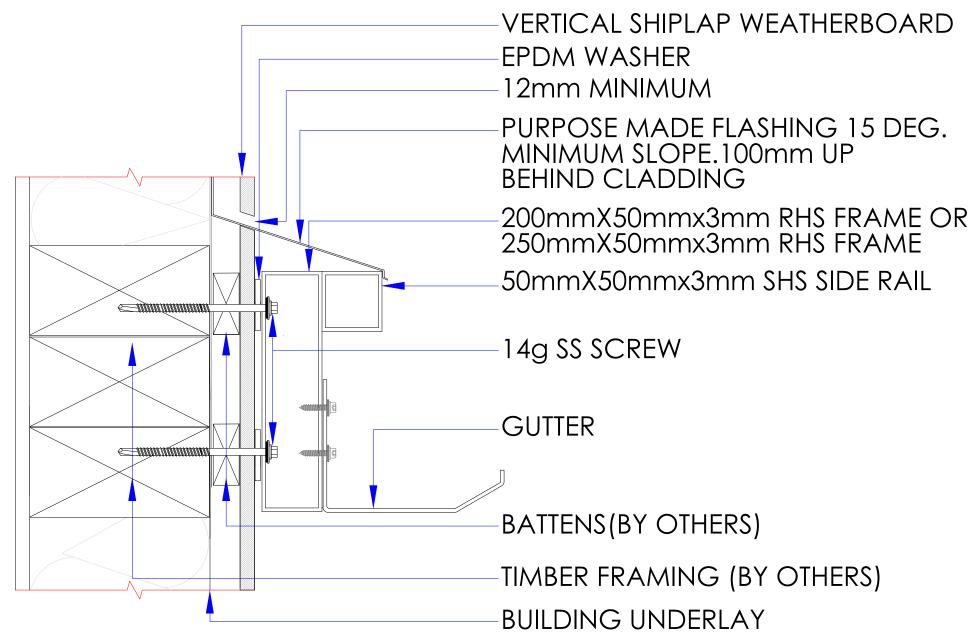

**CROSS SECTION VIEW** 

|  | URAE | ADDRESS : | PROJECT TITLE :          | SHIPLAP FIXING DETAILS |         |                                                                                                                                                                                                                                                                                                                                                                                                                                                                                                |
|--|------|-----------|--------------------------|------------------------|---------|------------------------------------------------------------------------------------------------------------------------------------------------------------------------------------------------------------------------------------------------------------------------------------------------------------------------------------------------------------------------------------------------------------------------------------------------------------------------------------------------|
|  |      |           |                          | 26/03/21<br>NTS        | OWNER : | Drawings and specifications duly signed, stamper<br>sealed, as instruments of archice, are the initiate<br>proporties and documents of the designer lanchite<br>the object for which thay are made is securiced on<br>not. It shall be unlawful for any person, without the<br>consent of the architect or sub-or of said documents<br>to duplicate or to make copies of said documents<br>to duplicate or to make copies of said documents<br>buildings, whether executed partly or in whole. |
|  |      |           | LOCATION:<br>JOB NUMBER: | NA                     |         |                                                                                                                                                                                                                                                                                                                                                                                                                                                                                                |