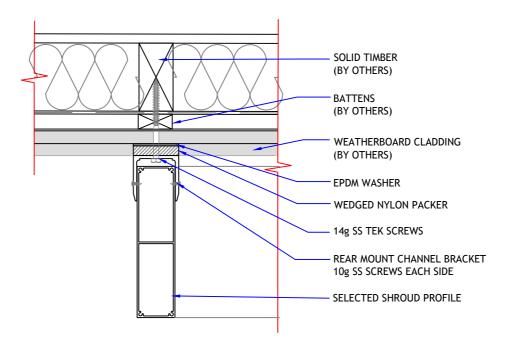

## WEATHERBOARD - RMC BRACKET (OPTION 1)

DETAIL 01 (Plan View)

SCALE: 1:5@A4

FIXING DETAIL
SHEET NO:

W: www.aurae.co.nz ©2018 All rights reserved

Contact Aurae for project-specific advice. Details subject to change without notice.

SHEET NO: