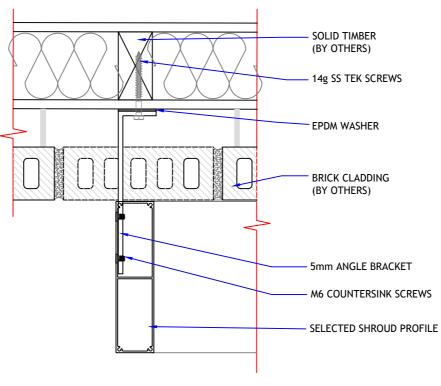

# BRICK - ANGLE BRACKET (OPTION 2)

DETAIL 01 (Plan View)

SCALE: 1:5@A4

SCALE: 1:5@A4

Ph: 09 972 2897 E: sales@aurae.co.nz

W: www.aurae.co.nz ©2018 All rights reserved Contact Aurae for project-specific advice. Details subject to change without notice. WINDOW SHROUD

FIXING DETAIL

SHEET NO:

.