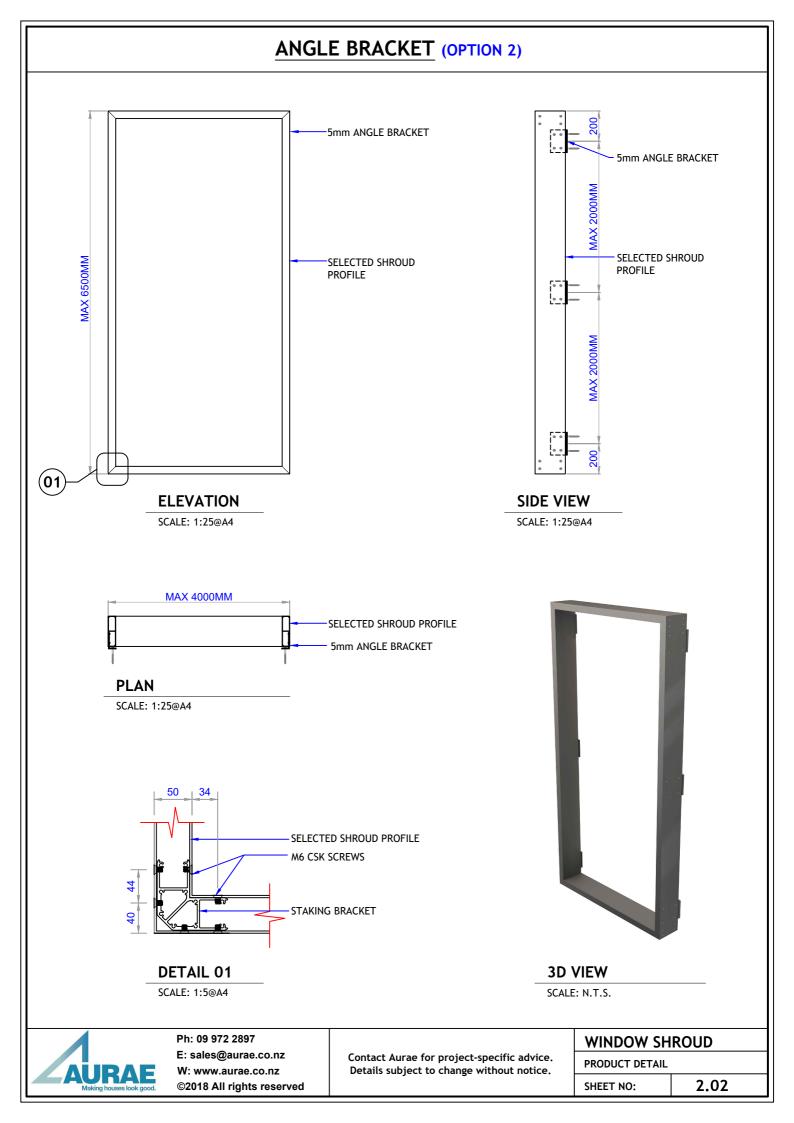

| PROFILE & BRACKET OPTIONS                                                                                                                                                                                 |                                                                                         |                  |      |
|-----------------------------------------------------------------------------------------------------------------------------------------------------------------------------------------------------------|-----------------------------------------------------------------------------------------|------------------|------|
| SHROUD PROFILE OPTIONS                                                                                                                                                                                    |                                                                                         |                  |      |
| SOLARIS 200x20mm                                                                                                                                                                                          |                                                                                         |                  |      |
| SOLARIS 250x20mm                                                                                                                                                                                          |                                                                                         |                  |      |
| SOLARIS 300x20mm                                                                                                                                                                                          |                                                                                         |                  |      |
| SOLARIS 450x20mm                                                                                                                                                                                          |                                                                                         |                  |      |
| SOLARIS 125x50mm                                                                                                                                                                                          |                                                                                         |                  |      |
|                                                                                                                                                                                                           |                                                                                         |                  |      |
| SOLARIS 2505                                                                                                                                                                                              |                                                                                         |                  |      |
| Solaris 300x50                                                                                                                                                                                            |                                                                                         |                  |      |
| SOLARIS 350x50                                                                                                                                                                                            |                                                                                         |                  |      |
| SOLARIS 450x50                                                                                                                                                                                            |                                                                                         |                  |      |
| BRACKET OPTIONS                                                                                                                                                                                           |                                                                                         |                  |      |
| FOLDED REAR MOUNT CHANNEL BRACKET         Suitable for Solaris 200x20mm, Solaris 250x20mm,Solaris 300x20mm and Solaris 450x20mm.                                                                          |                                                                                         |                  |      |
| Image: Second system       REAR MOUNT CHANNEL BRACKET         Suitable for Solaris 125x50mm,Solaris 150x50mm, Solaris 200x50mm, Solaris 250x50mm,Solaris 300x50mm, solaris 350x50mm and Solaris 450x50mm. |                                                                                         |                  |      |
|                                                                                                                                                                                                           |                                                                                         |                  |      |
|                                                                                                                                                                                                           |                                                                                         |                  |      |
| Ph: 09 972 2897                                                                                                                                                                                           |                                                                                         | WINDOW SHROUD    |      |
| E: sales@aurae.co.nz<br>W: www.aurae.co.nz                                                                                                                                                                | Contact Aurae for project-specific advice.<br>Details subject to change without notice. | PROFILE & BRACKE |      |
| Making houses look good. ©2018 All rights reserved                                                                                                                                                        |                                                                                         | SHEET NO:        | 1.01 |