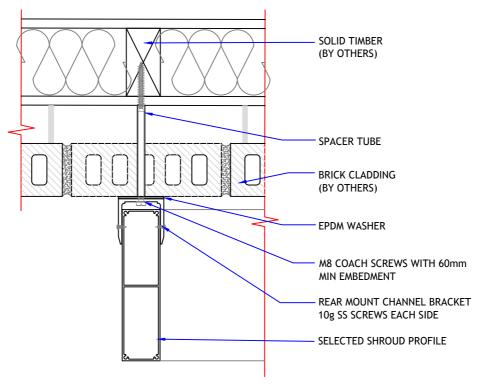

# CONCRETE - ANGLE BRACKET (OPTION 2)

**DETAIL 01 (Plan View)** 

SCALE: 1:5@A4

#### DETAIL 02 (Side View)

SCALE: 1:5@A4

Ph: 09 972 2897 E: sales@aurae.co.nz W: www.aurae.co.nz

©2018 All rights reserved

Contact Aurae for project-specific advice. Details subject to change without notice.