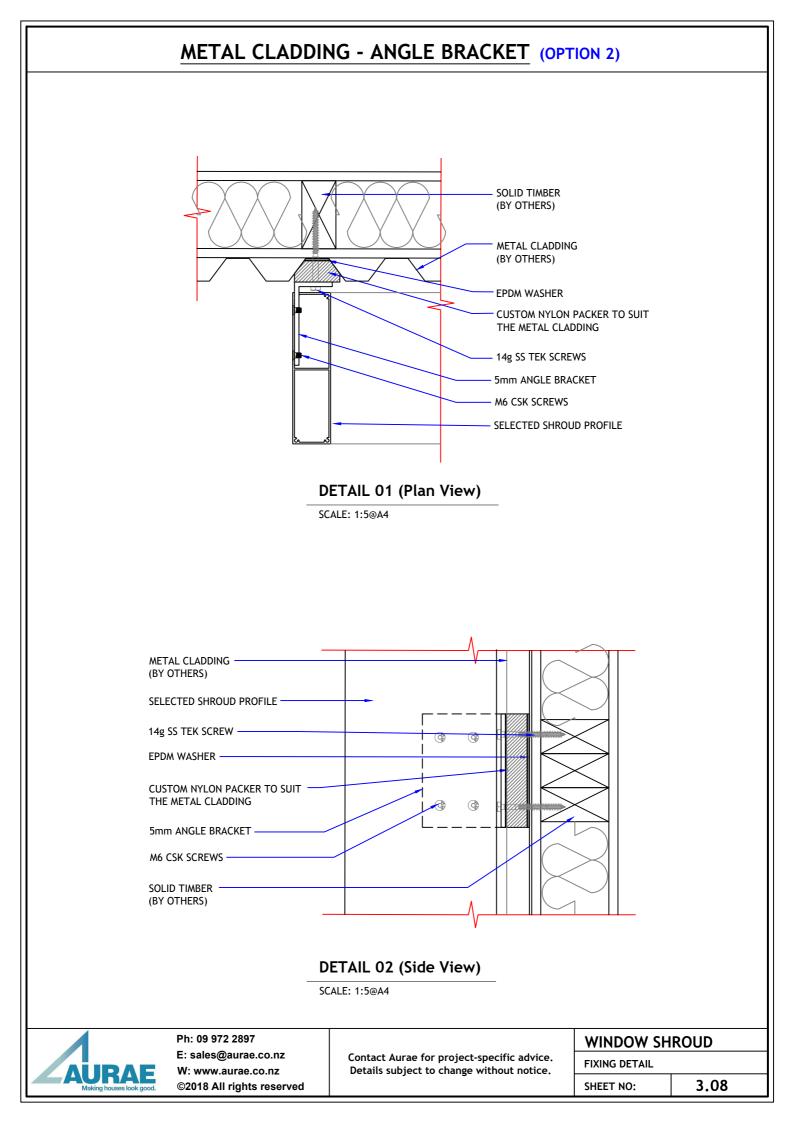

# VERTICAL CLADDING - ANGLE BRACKET (OPTION 2)

DETAIL 01 (Plan View)

SCALE: 1:5@A4

#### DETAIL 02 (Side View)

SCALE: 1:5@A4

Ph: 09 972 2897

E: sales@aurae.co.nz W: www.aurae.co.nz ©2018 All rights reserved Contact Aurae for project-specific advice. Details subject to change without notice. WINDOW SHROUD

FIXING DETAIL SHEET NO: