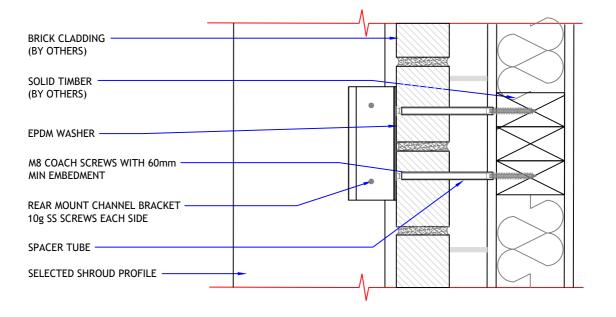

# CONCRETE - ANGLE BRACKET (OPTION 2)

**DETAIL 01 (Plan View)** 

SCALE: 1:5@A4

#### DETAIL 02 (Side View)

SCALE: 1:5@A4

Ph: 09 972 2897 E: sales@aurae.co.nz W: www.aurae.co.nz

©2018 All rights reserved

Contact Aurae for project-specific advice. Details subject to change without notice.