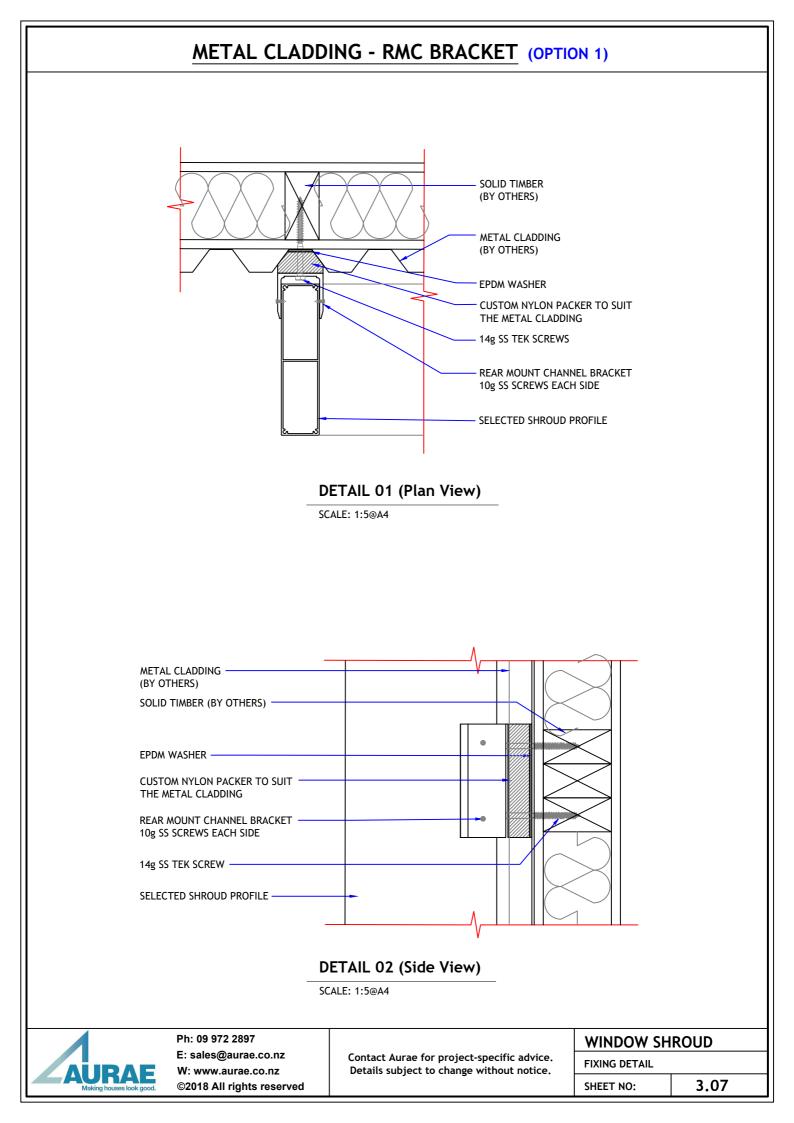

# VERTICAL CLADDING - RMC BRACKET (OPTION 1)

DETAIL 01 (Plan View)

SCALE: 1:5@A4

Ph: 09 972 2897

E: sales@aurae.co.nz W: www.aurae.co.nz ©2018 All rights reserved Contact Aurae for project-specific advice. Details subject to change without notice. WINDOW SHROUD

FIXING DETAIL
SHEET NO: