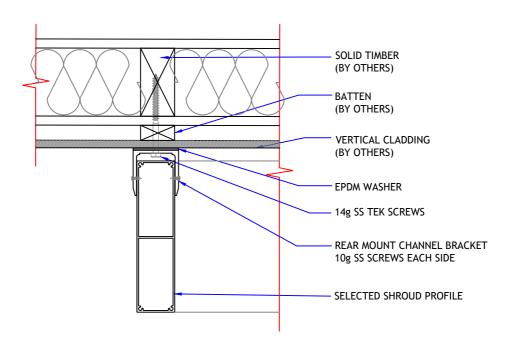

# VERTICAL CLADDING - RMC BRACKET (OPTION 1)

DETAIL 01 (Plan View)

SCALE: 1:5@A4

Ph: 09 972 2897

E: sales@aurae.co.nz W: www.aurae.co.nz ©2018 All rights reserved Contact Aurae for project-specific advice. Details subject to change without notice. WINDOW SHROUD