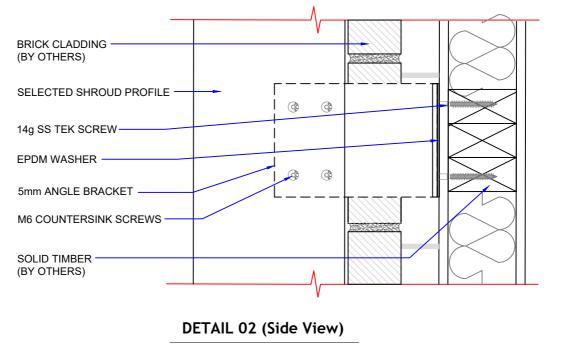

# BRICK - ANGLE BRACKET (OPTION 2)

DETAIL 01 (Plan View)

SCALE: 1:5@A4

SCALE: 1:5@A4

Ph: 09 972 2897 E: sales@aurae.co.nz

W: www.aurae.co.nz ©2018 All rights reserved Contact Aurae for project-specific advice. Details subject to change without notice. WINDOW SHROUD

FIXING DETAIL

SHEET NO:

.