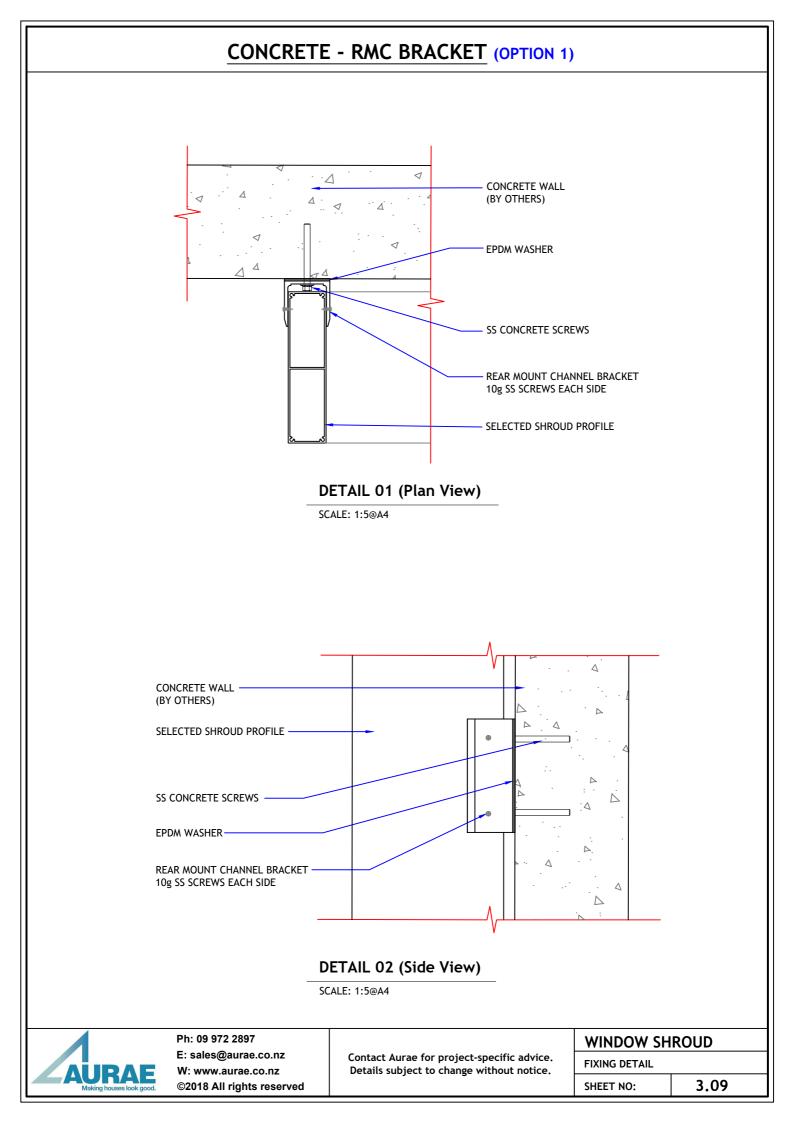

# CONCRETE - ANGLE BRACKET (OPTION 2)

**DETAIL 01 (Plan View)** 

SCALE: 1:5@A4

#### DETAIL 02 (Side View)

SCALE: 1:5@A4

Ph: 09 972 2897 E: sales@aurae.co.nz W: www.aurae.co.nz

©2018 All rights reserved

Contact Aurae for project-specific advice. Details subject to change without notice.

WINDOW SHROUD FIXING DETAIL

SHEET NO:

For more information or for help with your next project call Aurae on 099722897 or visit www.aurae.co.nz