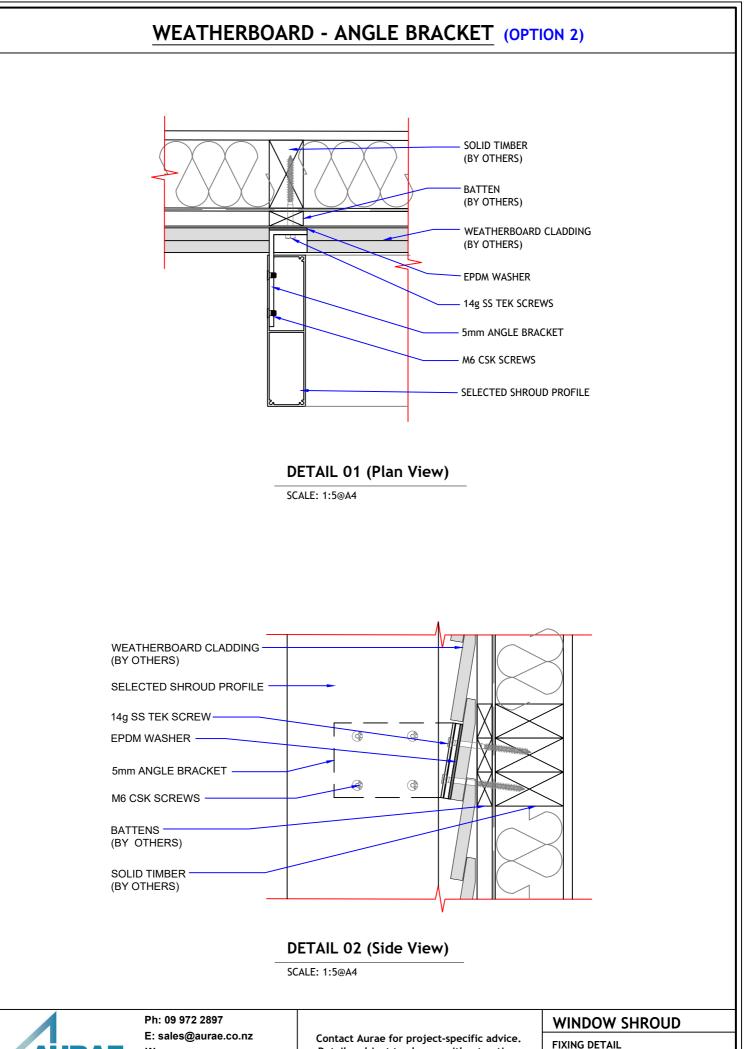

# VERTICAL CLADDING - ANGLE BRACKET (OPTION 2)

DETAIL 01 (Plan View)

SCALE: 1:5@A4

#### DETAIL 02 (Side View)

SCALE: 1:5@A4

Ph: 09 972 2897

E: sales@aurae.co.nz W: www.aurae.co.nz ©2018 All rights reserved Contact Aurae for project-specific advice. Details subject to change without notice. WINDOW SHROUD