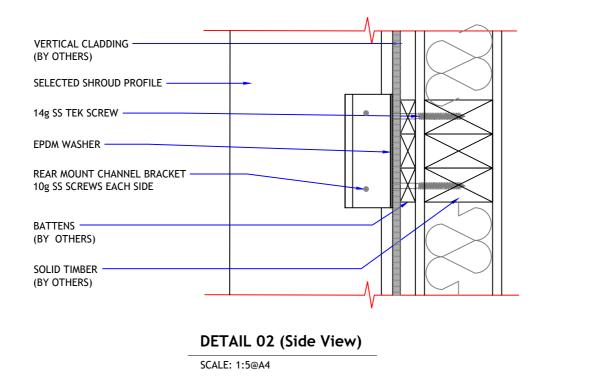

# VERTICAL CLADDING - ANGLE BRACKET (OPTION 2)

DETAIL 01 (Plan View)

SCALE: 1:5@A4

#### DETAIL 02 (Side View)

SCALE: 1:5@A4

Ph: 09 972 2897

E: sales@aurae.co.nz W: www.aurae.co.nz ©2018 All rights reserved Contact Aurae for project-specific advice. Details subject to change without notice. WINDOW SHROUD