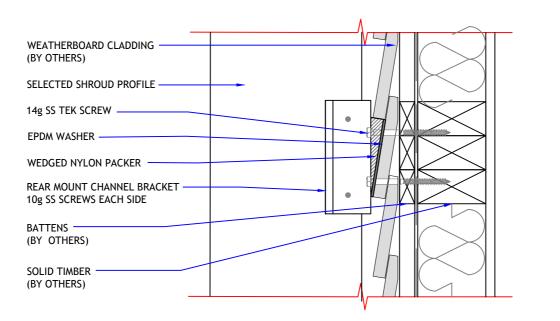

#### **DETAIL 02 (Side View)**

SCALE: 1:5@A4

Ph: 09 972 2897

E: sales@aurae.co.nz W: www.aurae.co.nz ©2018 All rights reserved Contact Aurae for project-specific advice. Details subject to change without notice. WINDOW SHROUD

FIXING DETAIL
SHEET NO:

W: www.aurae.co.nz ©2018 All rights reserved

Contact Aurae for project-specific advice. Details subject to change without notice.

SHEET NO: