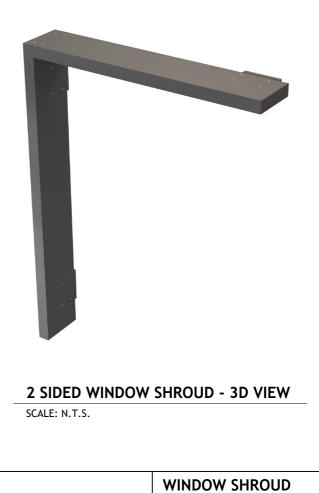

#### CORNER WINDOW SHROUD - 3D VIEW

SCALE: N.T.S.

| 3 SIDED WINDOW SHROUD - 3D VIEW |
|---------------------------------|
| SCALE: N.T.S.                   |