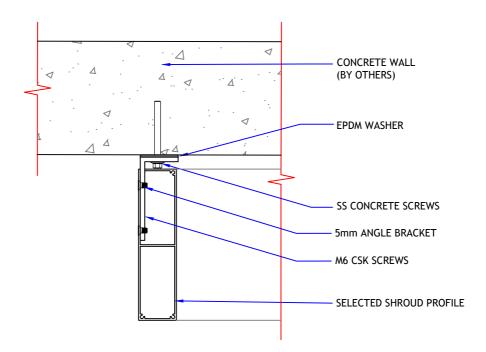

# CONCRETE - ANGLE BRACKET (OPTION 2)

**DETAIL 01 (Plan View)** 

SCALE: 1:5@A4