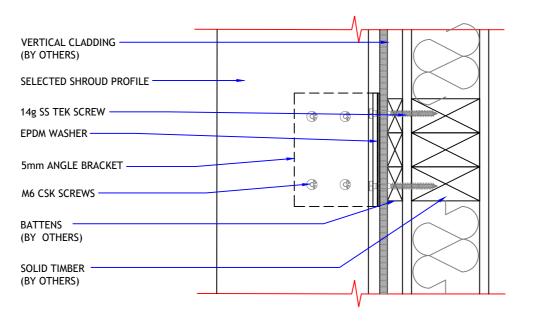

#### DETAIL 02 (Side View)

SCALE: 1:5@A4

Ph: 09 972 2897

E: sales@aurae.co.nz W: www.aurae.co.nz ©2018 All rights reserved Contact Aurae for project-specific advice. Details subject to change without notice. WINDOW SHROUD

FIXING DETAIL SHEET NO: