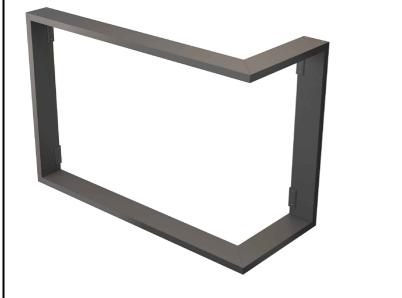

# **CUSTOM SHROUD SHAPES**

#### CORNER WINDOW SHROUD - 3D VIEW

SCALE: N.T.S.

| 3 SIDED WINDOW SHROUD - 3D VIEW |
|---------------------------------|
| SCALE: N.T.S.                   |