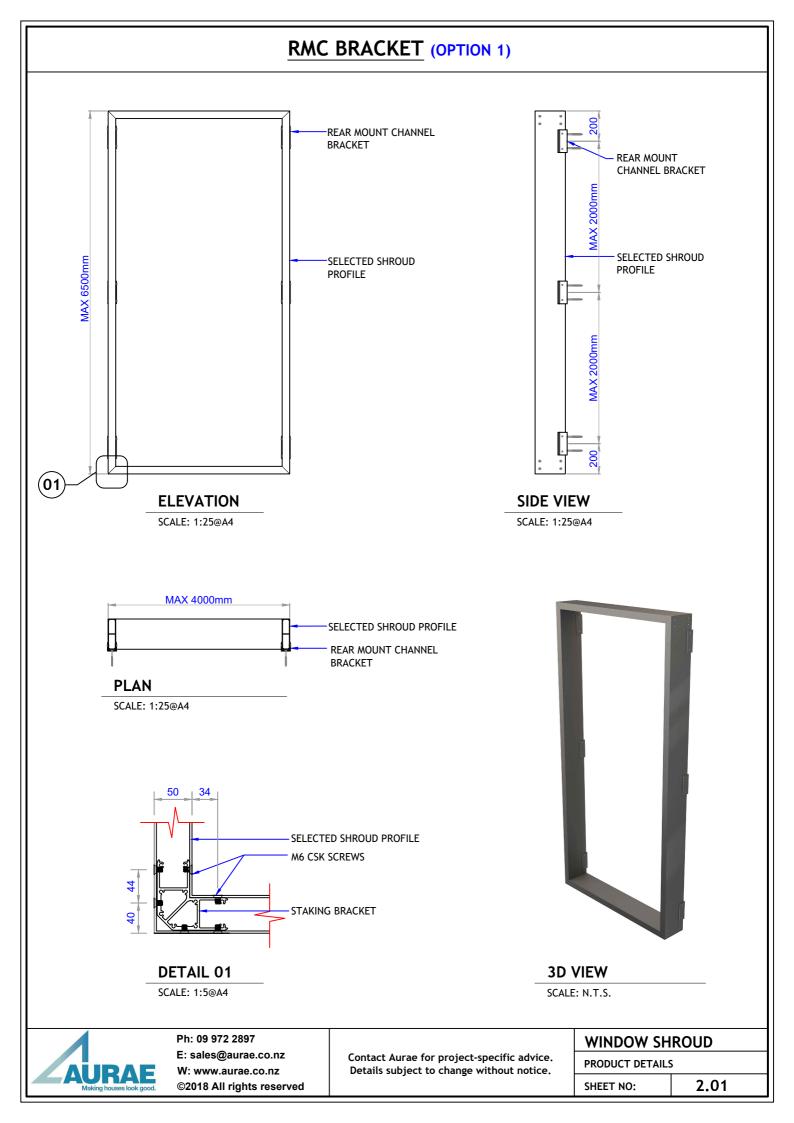

| PROFILE & BRACKET OPTIONS                                                                                                                                                                                 |                                                                                         |                  |      |
|-----------------------------------------------------------------------------------------------------------------------------------------------------------------------------------------------------------|-----------------------------------------------------------------------------------------|------------------|------|
| SHROUD PROFILE OPTIONS                                                                                                                                                                                    |                                                                                         |                  |      |
| SOLARIS 200x20mm                                                                                                                                                                                          |                                                                                         |                  |      |
| SOLARIS 250x20mm                                                                                                                                                                                          |                                                                                         |                  |      |
| SOLARIS 300x20mm                                                                                                                                                                                          |                                                                                         |                  |      |
| SOLARIS 450x20mm                                                                                                                                                                                          |                                                                                         |                  |      |
| SOLARIS 125x50mm                                                                                                                                                                                          |                                                                                         |                  |      |
|                                                                                                                                                                                                           |                                                                                         |                  |      |
| SOLARIS 2505                                                                                                                                                                                              |                                                                                         |                  |      |
| Solaris 300x50                                                                                                                                                                                            |                                                                                         |                  |      |
| SOLARIS 350x50                                                                                                                                                                                            |                                                                                         |                  |      |
| SOLARIS 450x50                                                                                                                                                                                            |                                                                                         |                  |      |
| BRACKET OPTIONS                                                                                                                                                                                           |                                                                                         |                  |      |
| FOLDED REAR MOUNT CHANNEL BRACKET         Suitable for Solaris 200x20mm, Solaris 250x20mm,Solaris 300x20mm and Solaris 450x20mm.                                                                          |                                                                                         |                  |      |
| Image: Second system       REAR MOUNT CHANNEL BRACKET         Suitable for Solaris 125x50mm,Solaris 150x50mm, Solaris 200x50mm, Solaris 250x50mm,Solaris 300x50mm, solaris 350x50mm and Solaris 450x50mm. |                                                                                         |                  |      |
|                                                                                                                                                                                                           |                                                                                         |                  |      |
|                                                                                                                                                                                                           |                                                                                         |                  |      |
| Ph: 09 972 2897                                                                                                                                                                                           |                                                                                         | WINDOW SHROUD    |      |
| E: sales@aurae.co.nz<br>W: www.aurae.co.nz                                                                                                                                                                | Contact Aurae for project-specific advice.<br>Details subject to change without notice. | PROFILE & BRACKE |      |
| Making houses look good. ©2018 All rights reserved                                                                                                                                                        |                                                                                         | SHEET NO:        | 1.01 |