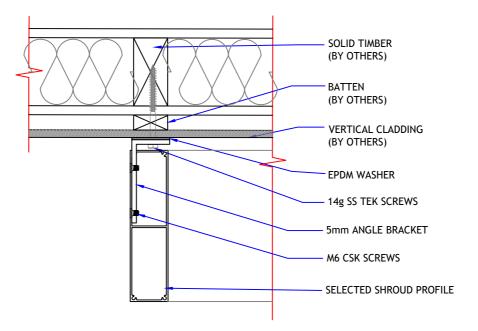

# VERTICAL CLADDING - RMC BRACKET (OPTION 1)

DETAIL 01 (Plan View)

SCALE: 1:5@A4

Ph: 09 972 2897

E: sales@aurae.co.nz W: www.aurae.co.nz ©2018 All rights reserved Contact Aurae for project-specific advice. Details subject to change without notice. WINDOW SHROUD

FIXING DETAIL
SHEET NO: